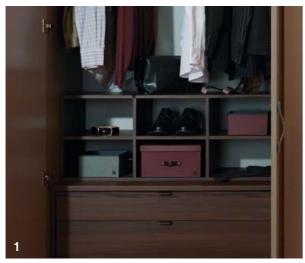

# **URBAN STATEMENT**

Imagine urban cool. Style 1 shows an impressive wall-to-wall storage solution with a versatile workstation tailored to fit an urban lifestyle. The reclaimed timber mixed with shades of grey and tweed textures create a modern city atmosphere. This is a masculine hipster twist on a master bedroom and a superb way to make use of a larger space within a docklands apartment.

Handle from Urban collection
 Drawer organiser
 Feature glass door