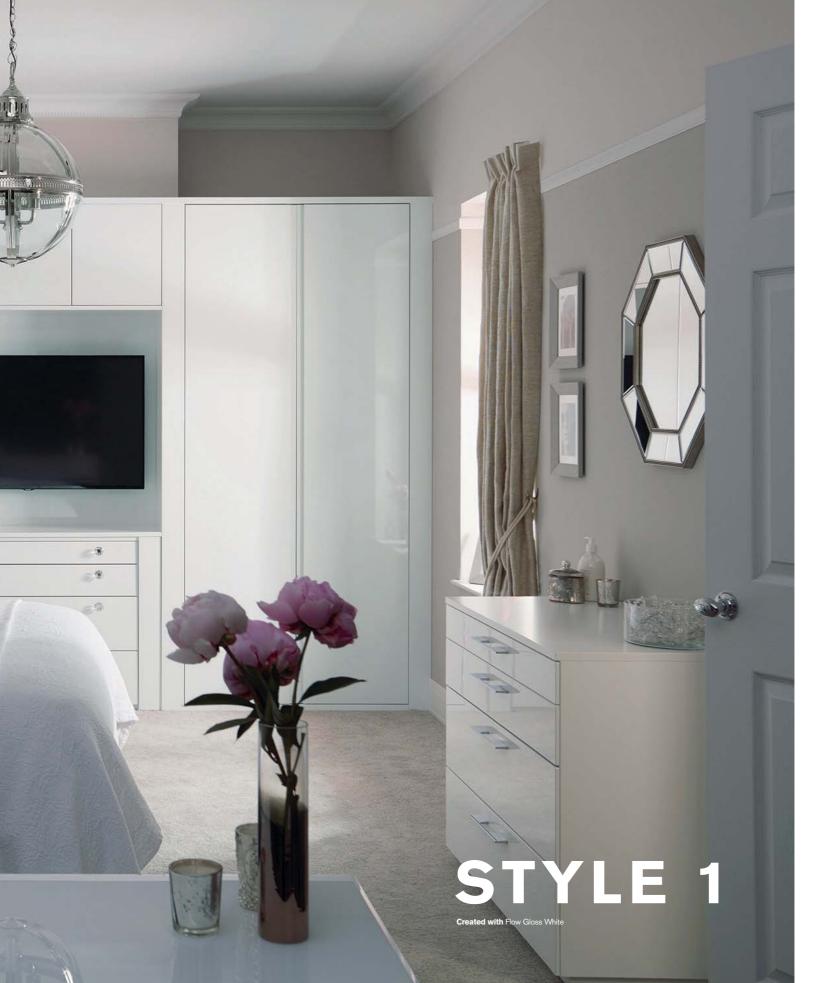

# FLOW

Stripped back and seamless, Flow has been designed with purity in mind.

Uncomplicated yet striking, the integrated handle creates a fluid streamlined design and simple uncomplicated form. From the functional to the fashionable, Flow offers versatility that works across multiple styles.

Style 1Style 2Gloss WhiteMatt Dove GreyMaster bedroomTeenage bedroom

# **PURE PERFECTION**

The perfect blend of function and finesse, style 1 combines feminine charm and functional linear design, ideal for the modern-day woman. A delicate touch of glamour is created with the gloss white, plush velvets, silver hues and crystal details.

This period property has been given a more contemporary feel by creating a multipurpose wardrobe design, cleverly built around a disused chimney breast. Whether preparing for work, going out for the evening or getting ready for the gym, this is the perfect setting for a stylish active lifestyle.

- 1. Feature storage unit
- 2. Gloss white 4 drawer chest
- 3. Linen internals