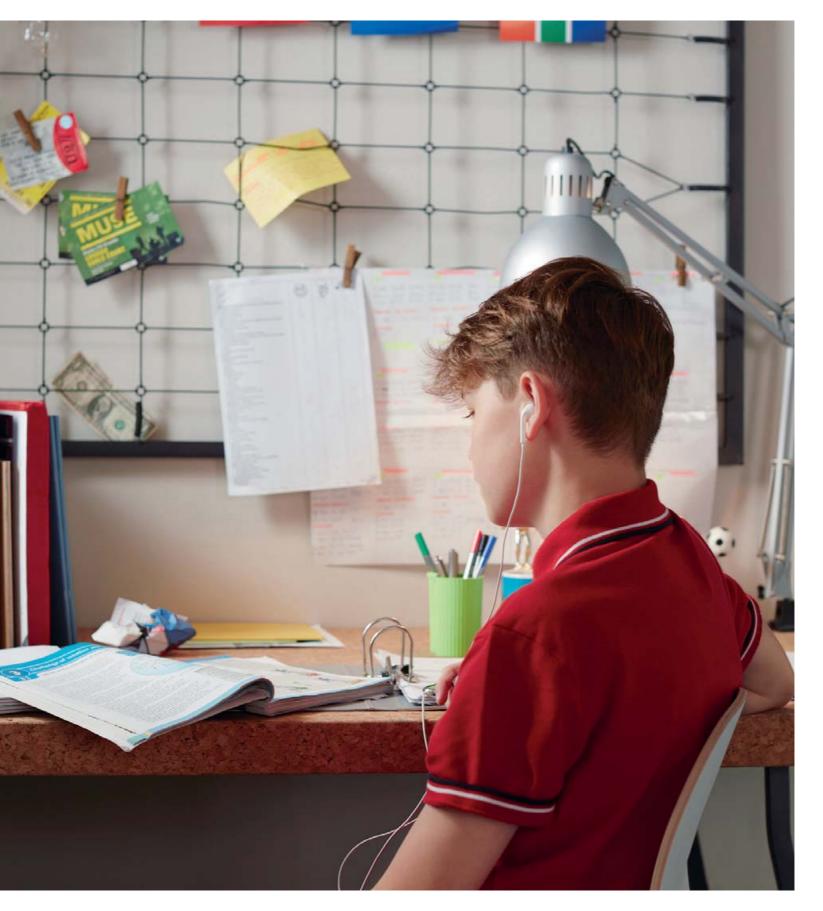

#### **ULTIMATE HANGOUT**

Simple but effective, style 2 shows a modest wardrobe design suitable for a teenager to transition into adulthood.

The low media unit demonstrates a fresh approach to storage for a more contemporary design. The bold blue feature wall coupled with lighter tones creates the ideal backdrop to express teenage style. A space to study, a room to escape from rules or simply the ultimate hangout, style 2 is the perfect loft conversion.

Linen wardrobe interior
 Handle from Precision collection