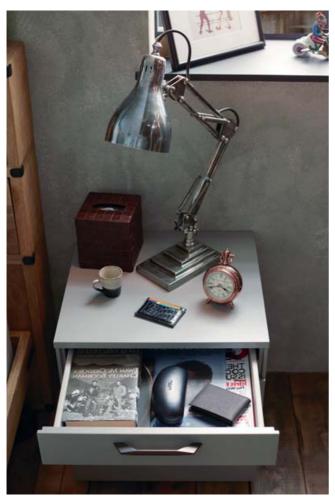

# **URBAN STATEMENT**

Imagine urban cool. Style 1 shows an impressive wall-to-wall storage solution with a versatile workstation tailored to fit an urban lifestyle. The reclaimed timber mixed with shades of grey and tweed textures create a modern city atmosphere. This is a masculine hipster twist on a master bedroom and a superb way to make use of a larger space within a docklands apartment.

Handle from Urban collection
 Drawer organiser
 Feature glass door