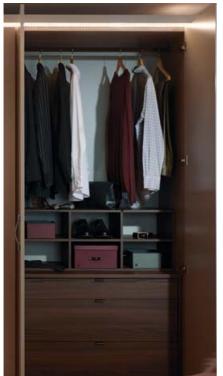

# **BOHEMIAN SANCTUARY**

Inspired by a tranquil boutique hotel, style 2 cleverly combines relaxed bohemian chic with soft cashmere shades, matt finishes and rich walnut woodgrains. The timeless earthy tones, soft linen, hessian textures and crochet detail give it a relaxed atmosphere.

Accentuating the wall-to-wall wardrobes, a functional display unit creates a focal feature, making the most of a modest-sized master bedroom within a contemporary townhouse. This style reflects the fun-loving sociable personalities of those who don't take themselves too seriously.

Matt cashmere 3 drawer bedside chest
 Handle from Urban collection

1. Esker mirror door

2. Walnut internals displayed externally