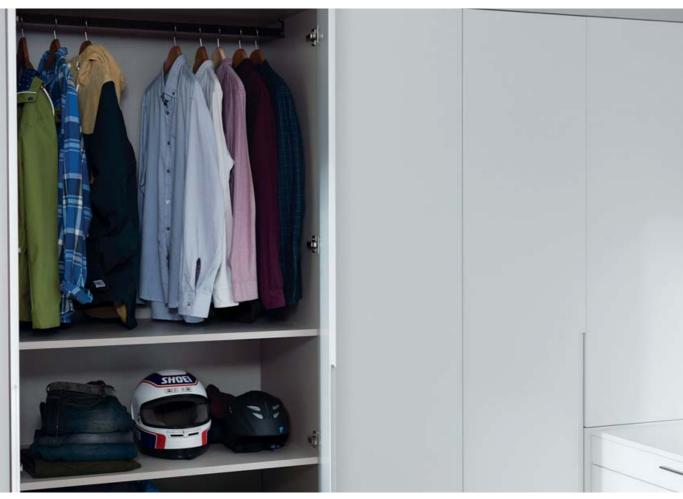

#### STACK. STORE. DISPLAY.

To create the perfect wardrobe, planning starts from within. Clever, flexible and beautiful in design, our wardrobe internals have been carefully considered to work around your needs. Available in walnut, oak and linen finishes, choose from stackable drawers, accent shelves, drawer organisers, shoe storage and pigeon units. Alternatively, make a bespoke internal solution, tailored to your personal needs.

View our full internal storage options at kindred.co.uk

- 1. Walnut stackable drawers and pigeon unit
- 2. Oak stackable drawers
- 3. Linen additional shelves
- 4. Linen stackable drawers
- 5. Bespoke walnut internals