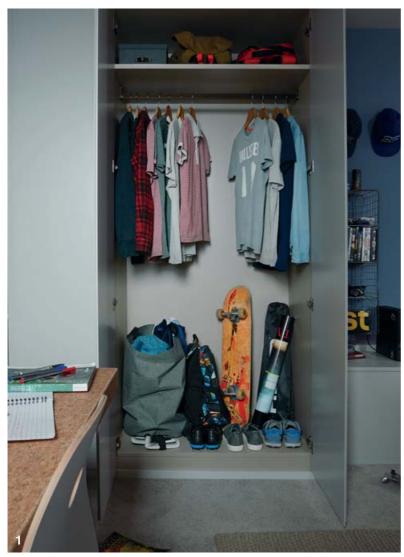

#### **ULTIMATE HANGOUT**

Simple but effective, style 2 shows a modest wardrobe design suitable for a teenager to transition into adulthood.

The low media unit demonstrates a fresh approach to storage for a more contemporary design. The bold blue feature wall coupled with lighter tones creates the ideal backdrop to express teenage style. A space to study, a room to escape from rules or simply the ultimate hangout, style 2 is the perfect loft conversion.

Linen wardrobe interior
 Handle from Precision collection