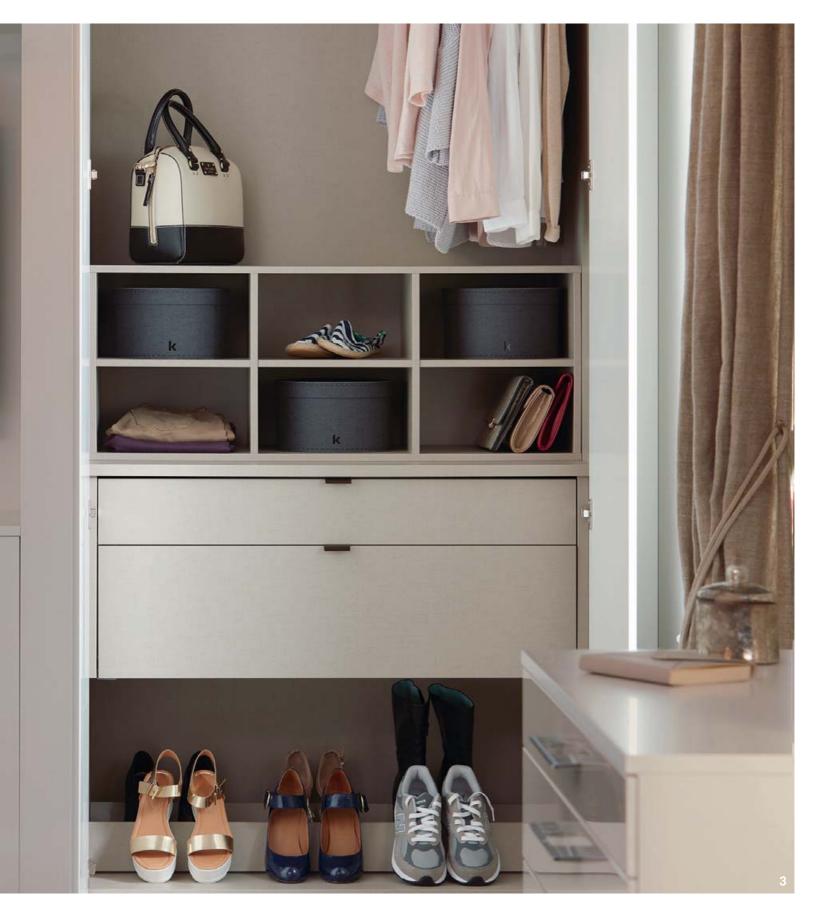

#### STACK. STORE. DISPLAY.

To create the perfect wardrobe, planning starts from within. Clever, flexible and beautiful in design, our wardrobe internals have been carefully considered to work around your needs. Available in walnut, oak and linen finishes, choose from stackable drawers, accent shelves, drawer organisers, shoe storage and pigeon units. Alternatively, make a bespoke internal solution, tailored to your personal needs.

View our full internal storage options at kindred.co.uk

- 1. Walnut stackable drawers and pigeon unit
- 2. Oak stackable drawers
- 3. Linen additional shelves
- 4. Linen stackable drawers
- 5. Bespoke walnut internals