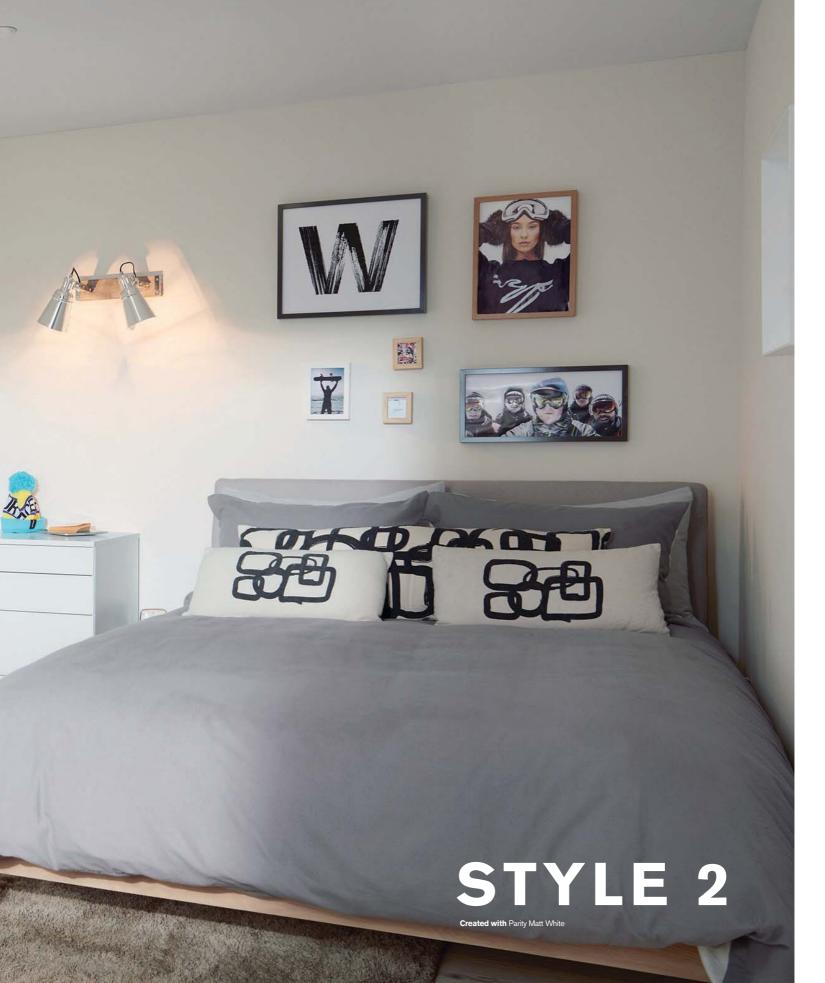

#### **ULTIMATE HANGOUT**

Simple but effective, style 2 shows a modest wardrobe design suitable for a teenager to transition into adulthood.

The low media unit demonstrates a fresh approach to storage for a more contemporary design. The bold blue feature wall coupled with lighter tones creates the ideal backdrop to express teenage style. A space to study, a room to escape from rules or simply the ultimate hangout, style 2 is the perfect loft conversion.

Linen wardrobe interior
 Handle from Precision collection