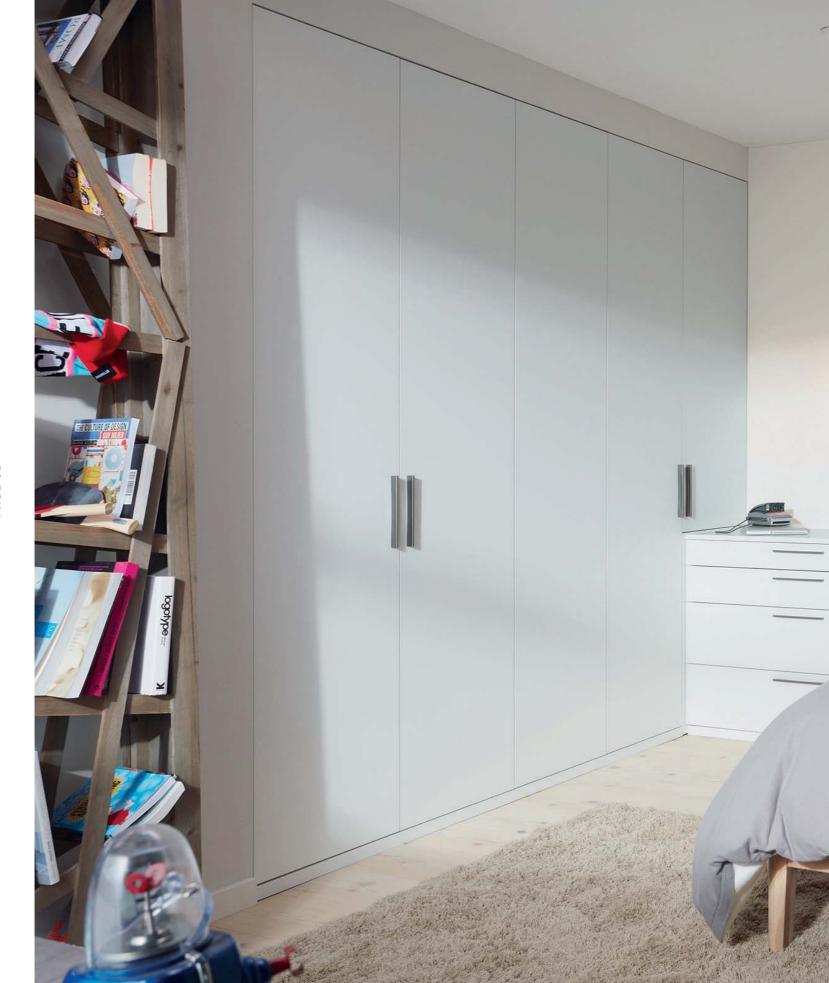

#### **ULTIMATE HANGOUT**

Simple but effective, style 2 shows a modest wardrobe design suitable for a teenager to transition into adulthood.

The low media unit demonstrates a fresh approach to storage for a more contemporary design. The bold blue feature wall coupled with lighter tones creates the ideal backdrop to express teenage style. A space to study, a room to escape from rules or simply the ultimate hangout, style 2 is the perfect loft conversion.

Linen wardrobe interior
 Handle from Precision collection