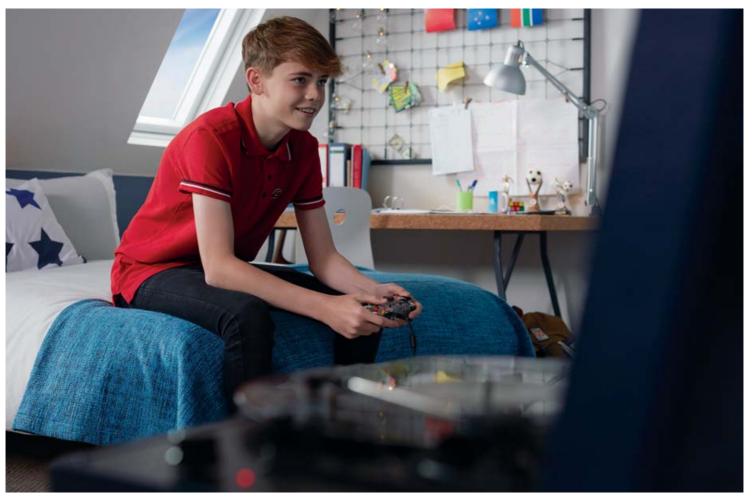

#### **ULTIMATE HANGOUT**

Simple but effective, style 2 shows a modest wardrobe design suitable for a teenager to transition into adulthood.

The low media unit demonstrates a fresh approach to storage for a more contemporary design. The bold blue feature wall coupled with lighter tones creates the ideal backdrop to express teenage style. A space to study, a room to escape from rules or simply the ultimate hangout, style 2 is the perfect loft conversion.