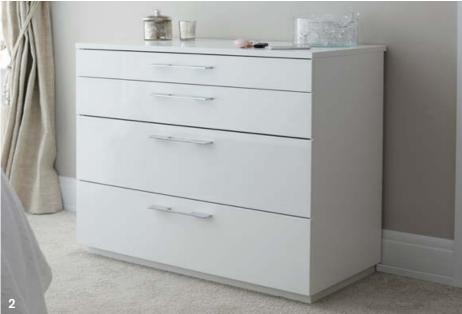

#### **CHESTS OF DRAWERS**

Our beautiful range of chests complements any bedroom style without compromising on space. These beautifully painted pieces of furniture can integrate with the wardrobes or stand alone. Elegantly-styled proportions paired with the delicate drawer details create a seamless contemporary look.

To view the full range, please visit kindred.co.uk

1. Matt cashmere 3 drawers chest with handle from Urban collection

- 2. Matt dove grey 3 drawer bedside with handle from Precision collection
  - 3. Matt anthracite 4 drawer chest with handle from Urban collection