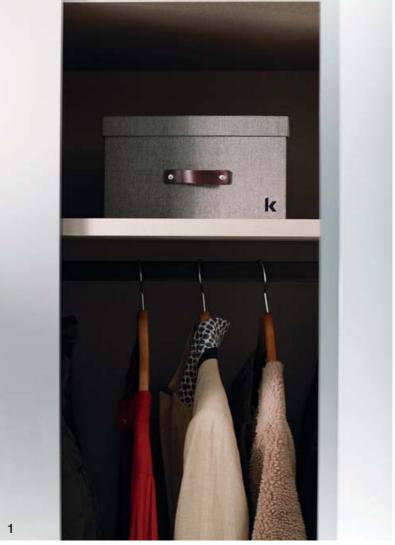

#### STACK. STORE. DISPLAY.

To create the perfect wardrobe, planning starts from within. Clever, flexible and beautiful in design, our wardrobe internals have been carefully considered to work around your needs. Available in walnut, oak and linen finishes, choose from stackable drawers, accent shelves, drawer organisers, shoe storage and pigeon units. Alternatively, make a bespoke internal solution, tailored to your personal needs.

View our full internal storage options at kindred.co.uk

- 1. Walnut stackable drawers and pigeon unit
- 2. Oak stackable drawers
- 3. Linen additional shelves
- 4. Linen stackable drawers
- 5. Bespoke walnut internals