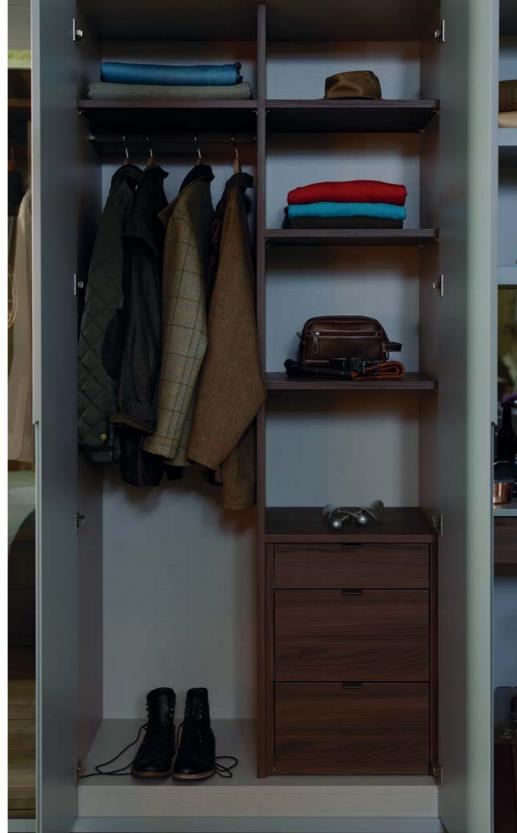

## **UNDENIABLY ECCENTRIC**

Style 1 fully embraces the architectural features of this Georgian townhouse by utilising the alcoves from floor to ceiling. With the addition of feature storage units, it maximises space and uses the full height of the room. This bedroom has various distinctive styling elements, making it sophisticated and slightly edgy in character.

From the feature wall panelling, which draws the eye in, to the striking tones of the anthracite and mustard, everything in this room has been carefully considered.

- 1. Matt anthracite 3 drawer bedside chest
- 2. Matt anthracite 4 drawer chest
- 3. Additional hanging rail

1. Handle from Definitive collection