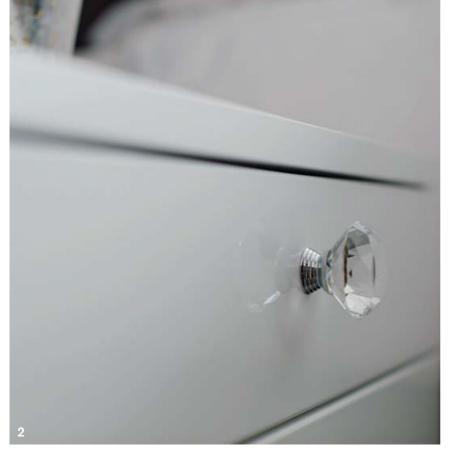

#### **CHESTS OF DRAWERS**

Our beautiful range of chests complements any bedroom style without compromising on space. These beautifully painted pieces of furniture can integrate with the wardrobes or stand alone. Elegantly-styled proportions paired with the delicate drawer details create a seamless contemporary look.

To view the full range, please visit kindred.co.uk

1. Matt cashmere 3 drawers chest with handle from Urban collection

- 2. Matt dove grey 3 drawer bedside with handle from Precision collection
  - 3. Matt anthracite 4 drawer chest with handle from Urban collection