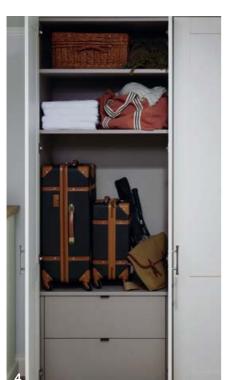

#### STACK. STORE. DISPLAY.

To create the perfect wardrobe, planning starts from within. Clever, flexible and beautiful in design, our wardrobe internals have been carefully considered to work around your needs. Available in walnut, oak and linen finishes, choose from stackable drawers, accent shelves, drawer organisers, shoe storage and pigeon units. Alternatively, make a bespoke internal solution, tailored to your personal needs.

View our full internal storage options at kindred.co.uk

- 1. Walnut stackable drawers and pigeon unit
- 2. Oak stackable drawers
- 3. Linen additional shelves
- 4. Linen stackable drawers
- 5. Bespoke walnut internals