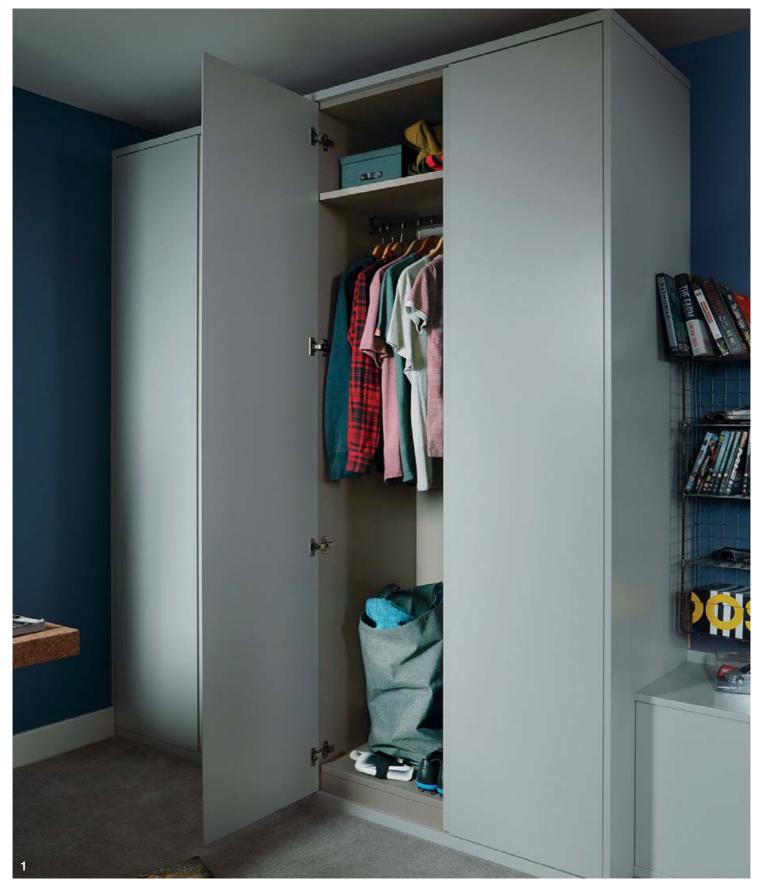

#### STACK. STORE. DISPLAY.

To create the perfect wardrobe, planning starts from within. Clever, flexible and beautiful in design, our wardrobe internals have been carefully considered to work around your needs. Available in walnut, oak and linen finishes, choose from stackable drawers, accent shelves, drawer organisers, shoe storage and pigeon units. Alternatively, make a bespoke internal solution, tailored to your personal needs.

View our full internal storage options at kindred.co.uk

- 1. Walnut stackable drawers and pigeon unit
- 2. Oak stackable drawers
- 3. Linen additional shelves
- 4. Linen stackable drawers
- 5. Bespoke walnut internals