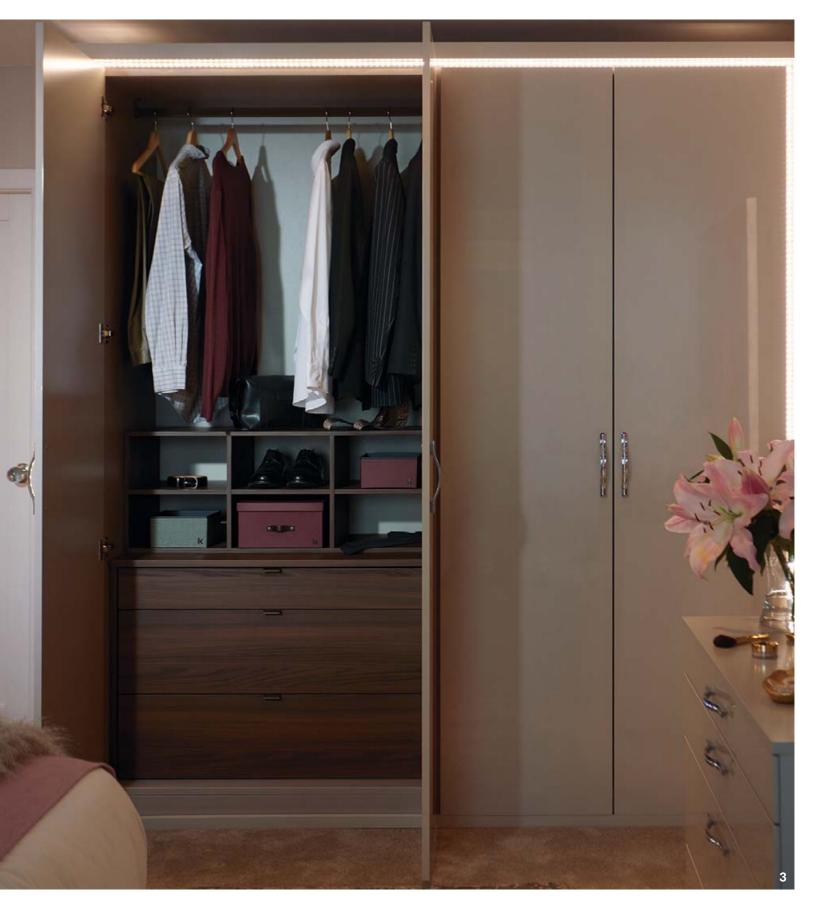

# **URBAN STATEMENT**

Imagine urban cool. Style 1 shows an impressive wall-to-wall storage solution with a versatile workstation tailored to fit an urban lifestyle. The reclaimed timber mixed with shades of grey and tweed textures create a modern city atmosphere. This is a masculine hipster twist on a master bedroom and a superb way to make use of a larger space within a docklands apartment.

Handle from Urban collection
 Drawer organiser
 Feature glass door