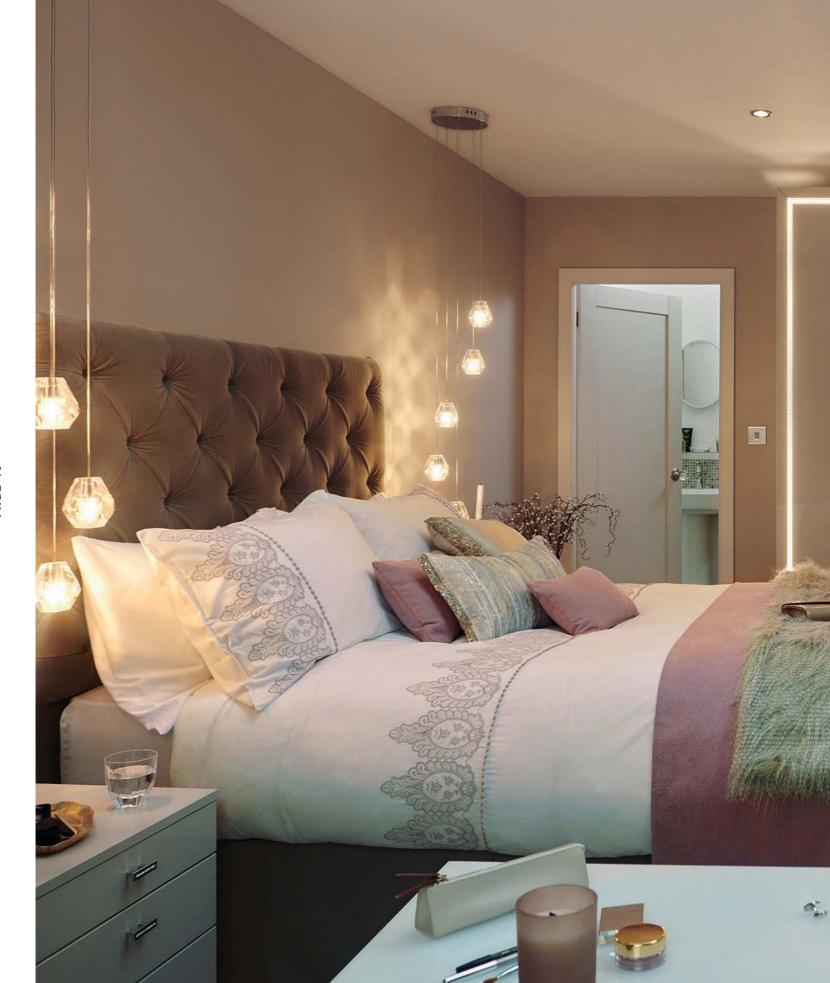

# PARITY

A true reflection of balance. With its minimalist form and linear appearance, Parity's purist nature can adapt to any space. The simplicity of Parity allows you to create everything from the most minimal of looks to the most glamorous of boudoirs. It's a blank canvas for your individual style.

**Style 1**Gloss Cashmere
Master bedroom

Style 2 Matt White Master bedroom Style 3
Gloss Dove Grey
Guest bedroom

#### A TOUCH OF GLAMOUR

With added sparkle and a touch of gloss, this city apartment is reminiscent of Hollywood glamour.

Style 1 is extravagant and dramatic without being overwhelming. The warm tonal palette of cashmere, walnut and dusky pink brings a sumptuous feeling to the most modest of master bedrooms. With plush soft furnishings, reflections from gloss finishes and dazzling handles, this style radiates pure elegance.

- 1. Handle from Boutique collection
- 2. Gloss cashmere 3 drawer bedside chest
- 3. Walnut internals