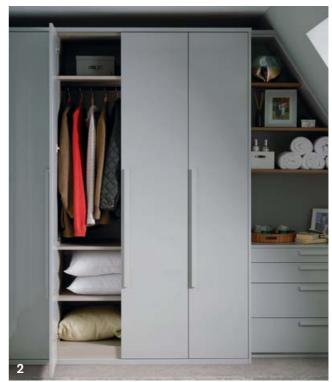

#### STACK. STORE. DISPLAY.

To create the perfect wardrobe, planning starts from within. Clever, flexible and beautiful in design, our wardrobe internals have been carefully considered to work around your needs. Available in walnut, oak and linen finishes, choose from stackable drawers, accent shelves, drawer organisers, shoe storage and pigeon units. Alternatively, make a bespoke internal solution, tailored to your personal needs.

View our full internal storage options at kindred.co.uk

- 1. Walnut stackable drawers and pigeon unit
- 2. Oak stackable drawers
- 3. Linen additional shelves
- 4. Linen stackable drawers
- 5. Bespoke walnut internals