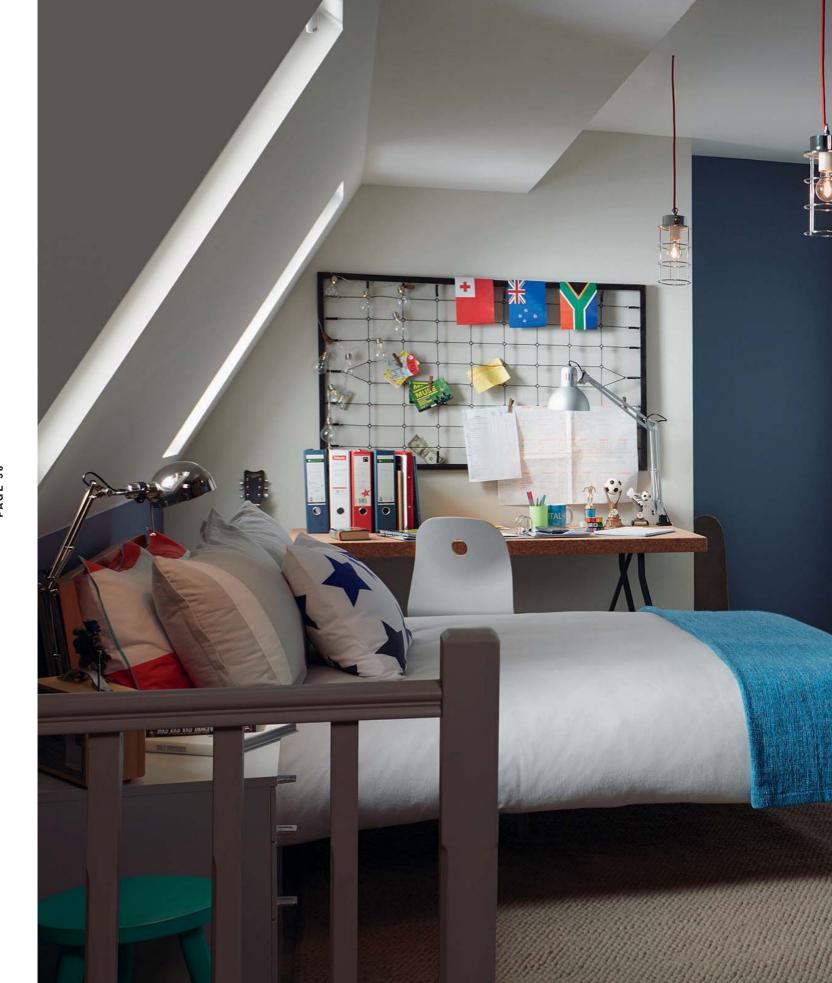

#### **ULTIMATE HANGOUT**

Simple but effective, style 2 shows a modest wardrobe design suitable for a teenager to transition into adulthood.

The low media unit demonstrates a fresh approach to storage for a more contemporary design. The bold blue feature wall coupled with lighter tones creates the ideal backdrop to express teenage style. A space to study, a room to escape from rules or simply the ultimate hangout, style 2 is the perfect loft conversion.

Linen wardrobe interior
 Handle from Precision collection