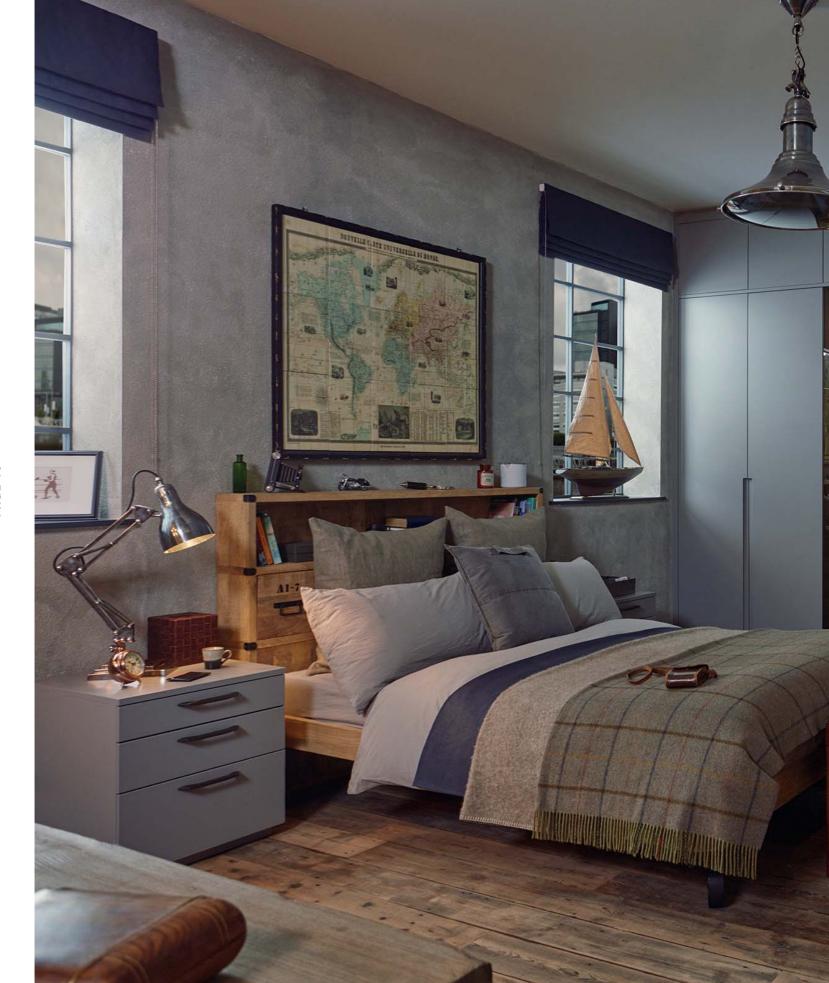

Style 1 Matt Anthracite Master bedroom

# **URBAN STATEMENT**

Imagine urban cool. Style 1 shows an impressive wall-to-wall storage solution with a versatile workstation tailored to fit an urban lifestyle. The reclaimed timber mixed with shades of grey and tweed textures create a modern city atmosphere. This is a masculine hipster twist on a master bedroom and a superb way to make use of a larger space within a docklands apartment.

Handle from Urban collection
 Drawer organiser
 Feature glass door