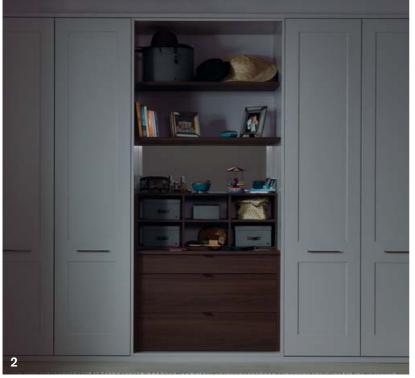

From the feature wall panelling, which draws the eye in, to the striking tones of the anthracite and mustard, everything in this room has been carefully considered.

- 1. Matt anthracite 3 drawer bedside chest
- 2. Matt anthracite 4 drawer chest
- 3. Additional hanging rail

1. Handle from Definitive collection