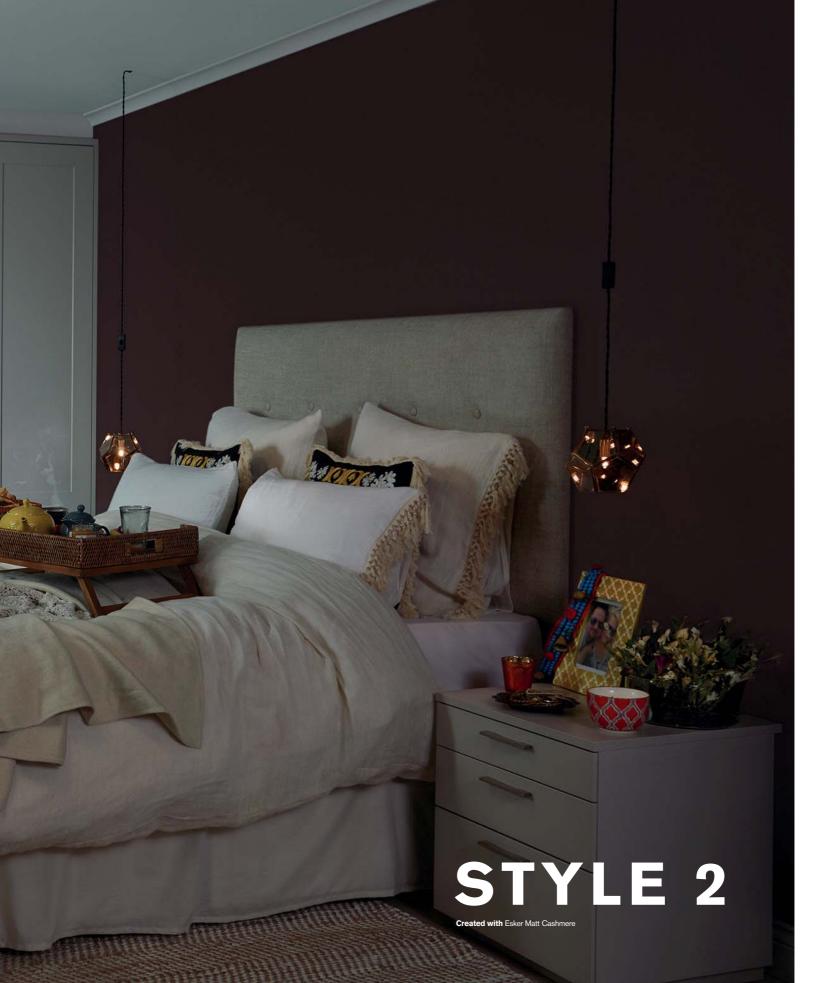

# **BOHEMIAN SANCTUARY**

Inspired by a tranquil boutique hotel, style 2 cleverly combines relaxed bohemian chic with soft cashmere shades, matt finishes and rich walnut woodgrains. The timeless earthy tones, soft linen, hessian textures and crochet detail give it a relaxed atmosphere.

Accentuating the wall-to-wall wardrobes, a functional display unit creates a focal feature, making the most of a modest-sized master bedroom within a contemporary townhouse. This style reflects the fun-loving sociable personalities of those who don't take themselves too seriously.

Matt cashmere 3 drawer bedside chest
 Handle from Urban collection

1. Esker mirror door

2. Walnut internals displayed externally