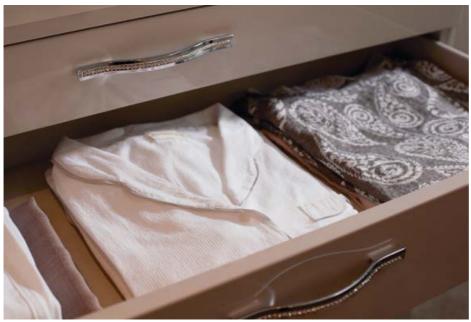

#### STACK. STORE. DISPLAY.

To create the perfect wardrobe, planning starts from within. Clever, flexible and beautiful in design, our wardrobe internals have been carefully considered to work around your needs. Available in walnut, oak and linen finishes, choose from stackable drawers, accent shelves, drawer organisers, shoe storage and pigeon units. Alternatively, make a bespoke internal solution, tailored to your personal needs.

View our full internal storage options at kindred.co.uk

- 1. Walnut stackable drawers and pigeon unit
- 2. Oak stackable drawers
- 3. Linen additional shelves
- 4. Linen stackable drawers
- 5. Bespoke walnut internals