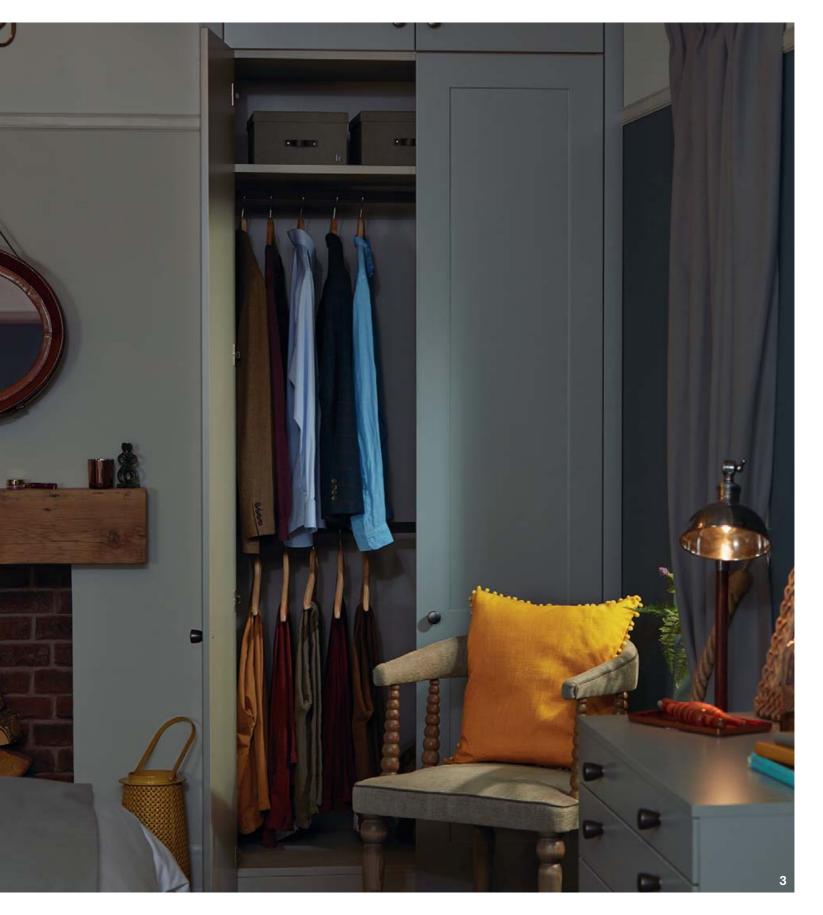

## **UNDENIABLY ECCENTRIC**

Style 1 fully embraces the architectural features of this Georgian townhouse by utilising the alcoves from floor to ceiling. With the addition of feature storage units, it maximises space and uses the full height of the room. This bedroom has various distinctive styling elements, making it sophisticated and slightly edgy in character.

From the feature wall panelling, which draws the eye in, to the striking tones of the anthracite and mustard, everything in this room has been carefully considered.

- 1. Matt anthracite 3 drawer bedside chest
- 2. Matt anthracite 4 drawer chest
- 3. Additional hanging rail

1. Handle from Definitive collection