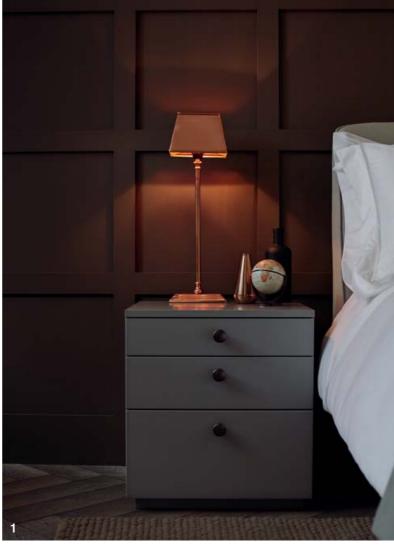

## **UNDENIABLY ECCENTRIC**

Style 1 fully embraces the architectural features of this Georgian townhouse by utilising the alcoves from floor to ceiling. With the addition of feature storage units, it maximises space and uses the full height of the room. This bedroom has various distinctive styling elements, making it sophisticated and slightly edgy in character.

From the feature wall panelling, which draws the eye in, to the striking tones of the anthracite and mustard, everything in this room has been carefully considered.

- 1. Matt anthracite 3 drawer bedside chest
- 2. Matt anthracite 4 drawer chest
- 3. Additional hanging rail

1. Handle from Definitive collection