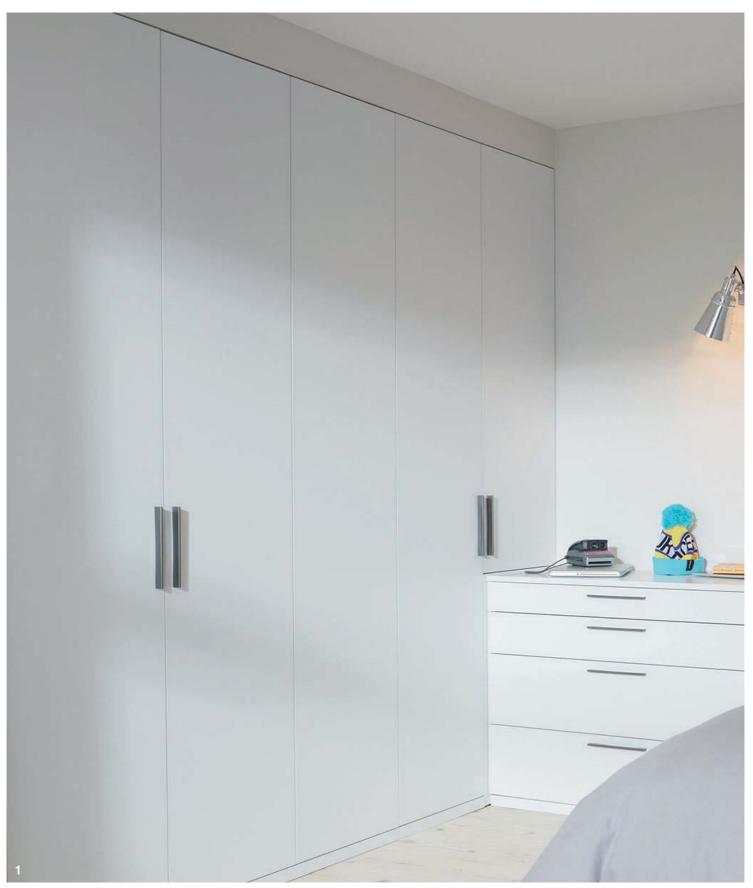

# SCULPT

Inspired by Italian design, Sculpt is bold and distinctive. The integrated handle creates a strong structural statement. With its sculpted form and matt-painted finish, this range is a powerful statement that works across multiple interior styles.

Style 1 Matt Anthracite Master bedroom