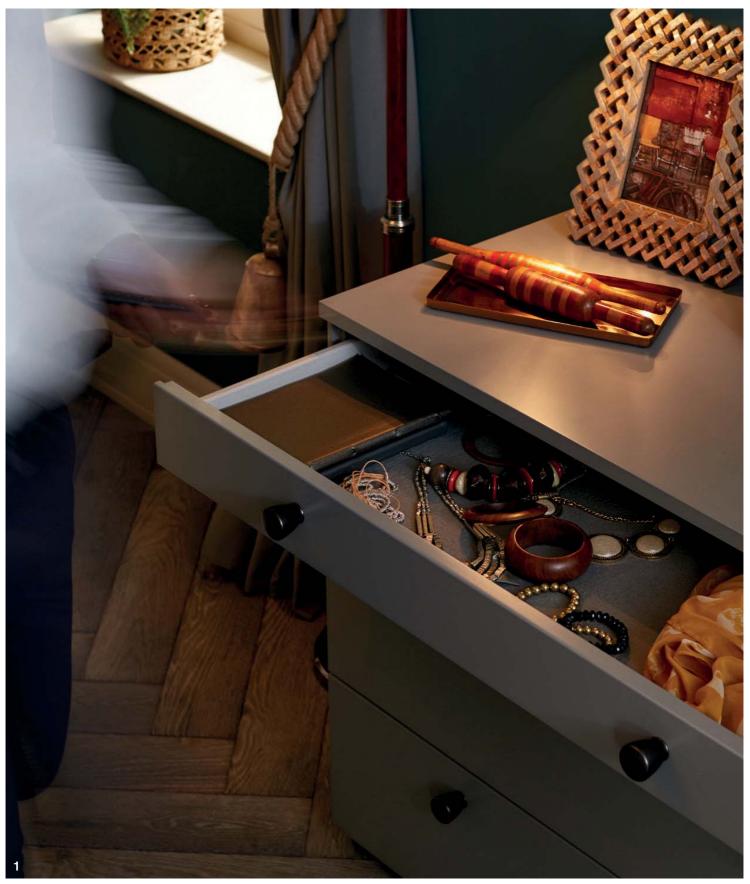

ariation within the modern collection. It's distinguished and individual.

Style 1Style 2Matt AnthraciteMatt CashmereMaster bedroomMaster bedroom



## **UNDENIABLY ECCENTRIC**

Style 1 fully embraces the architectural features of this Georgian townhouse by utilising the alcoves from floor to ceiling. With the addition of feature storage units, it maximises space and uses the full height of the room. This bedroom has various distinctive styling elements, making it sophisticated and slightly edgy in character.

From the feature wall panelling, which draws the eye in, to the striking tones of the anthracite and mustard, everything in this room has been carefully considered.







- 1. Matt anthracite 3 drawer bedside chest
- 2. Matt anthracite 4 drawer chest
- 3. Additional hanging rail





1. Handle from Definitive collection













# **BOHEMIAN SANCTUARY**

Inspired by a tranquil boutique hotel, style 2 cleverly combines relaxed bohemian chic with soft cashmere shades, matt finishes and rich walnut woodgrains. The timeless earthy tones, soft linen, hessian textures and crochet detail give it a relaxed atmosphere.

Accentuating the wall-to-wall wardrobes, a functional display unit creates a focal feature, making the most of a modest-sized master bedroom within a contemporary townhouse. This style reflects the fun-loving sociable personalities of those who don't take themselves too seriously.



Matt cashmere 3 drawer bedside chest
 Handle from Urban collection







1. Esker mirror door

2. Walnut internals displayed externally







# FLOW

Stripped back and seaml