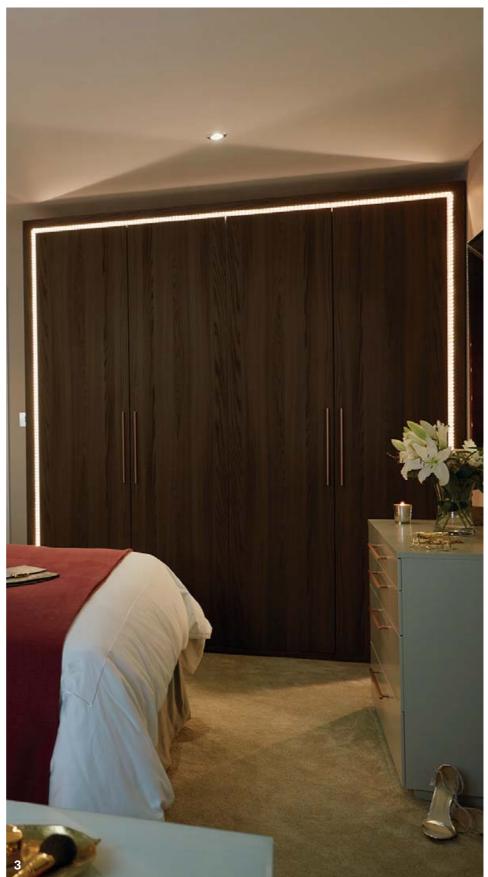

#### **SIMPLY SERENE**

Creating a sanctuary, style 3 demonstrates a perfect example of functional storage paired with a simple relaxed design. This room reflects a recent house move where the old furniture is replaced in preference for a fresh modern look. The calming colour palette adds to the serenity of the interior and creates a tranquil atmosphere within the guest bedroom. The perfect solution for maximising storage in the smaller footprint of a new build property.

- 1. Satin brown hanging rail
- 2. Rebated drawer detail
- 3. Handle from Precision collection