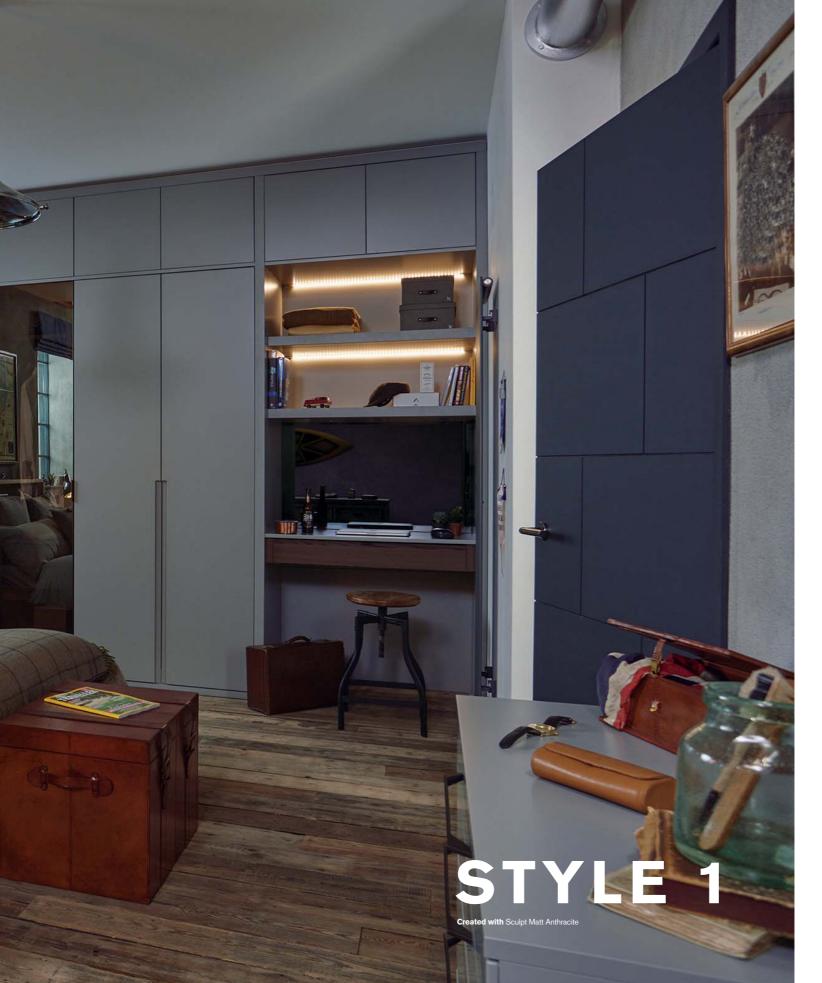

# **URBAN STATEMENT**

Imagine urban cool. Style 1 shows an impressive wall-to-wall storage solution with a versatile workstation tailored to fit an urban lifestyle. The reclaimed timber mixed with shades of grey and tweed textures create a modern city atmosphere. This is a masculine hipster twist on a master bedroom and a superb way to make use of a larger space within a docklands apartment.

Handle from Urban collection
 Drawer organiser
 Feature glass door