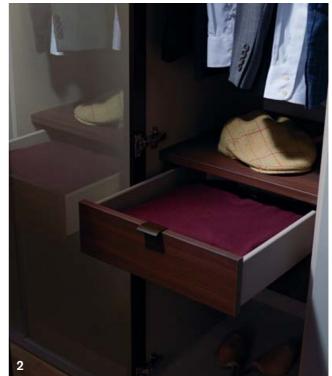

Matt cashmere 3 drawer bedside chest
 Handle from Urban collection

1. Esker mirror door

2. Walnut internals displayed externally