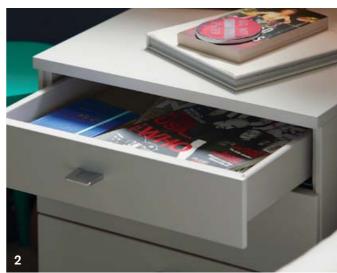

#### **CHESTS OF DRAWERS**

Our beautiful range of chests complements any bedroom style without compromising on space. These beautifully painted pieces of furniture can integrate with the wardrobes or stand alone. Elegantly-styled proportions paired with the delicate drawer details create a seamless contemporary look.

To view the full range, please visit kindred.co.uk

1. Matt cashmere 3 drawers chest with handle from Urban collection

- 2. Matt dove grey 3 drawer bedside with handle from Precision collection
  - 3. Matt anthracite 4 drawer chest with handle from Urban collection