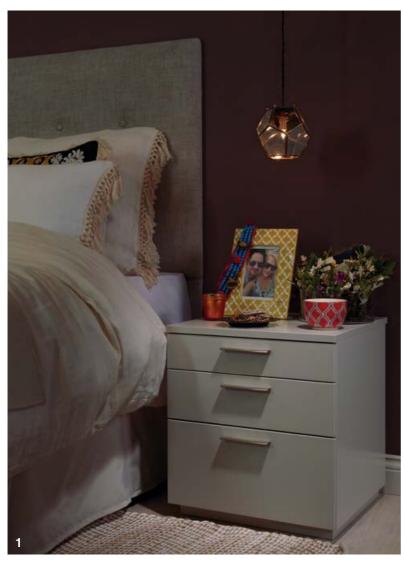

# **BOHEMIAN SANCTUARY**

Inspired by a tranquil boutique hotel, style 2 cleverly combines relaxed bohemian chic with soft cashmere shades, matt finishes and rich walnut woodgrains. The timeless earthy tones, soft linen, hessian textures and crochet detail give it a relaxed atmosphere.

Accentuating the wall-to-wall wardrobes, a functional display unit creates a focal feature, making the most of a modest-sized master bedroom within a contemporary townhouse. This style reflects the fun-loving sociable personalities of those who don't take themselves too seriously.

Matt cashmere 3 drawer bedside chest
 Handle from Urban collection

1. Esker mirror door

2. Walnut internals displayed externally