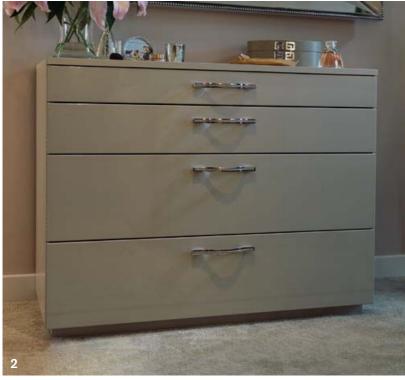

From the feature wall panelling, which draws the eye in, to the striking tones of the anthracite and mustard, everything in this room has been carefully considered.

- 1. Matt anthracite 3 drawer bedside chest
- 2. Matt anthracite 4 drawer chest
- 3. Additional hanging rail