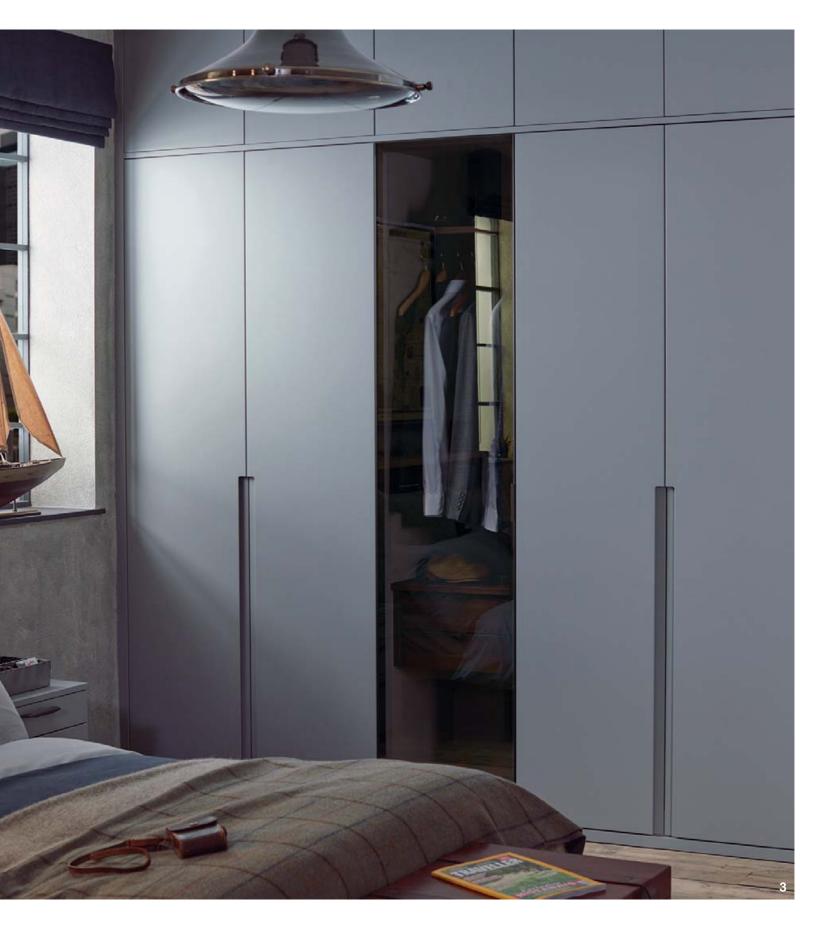

Style 1 Matt Anthracite Master bedroom

# **URBAN STATEMENT**

Imagine urban cool. Style 1 shows an impressive wall-to-wall storage solution with a versatile workstation tailored to fit an urban lifestyle. The reclaimed timber mixed with shades of grey and tweed textures create a modern city atmosphere. This is a masculine hipster twist on a master bedroom and a superb way to make use of a larger space within a docklands apartment.

Handle from Urban collection
 Drawer organiser
 Feature glass door