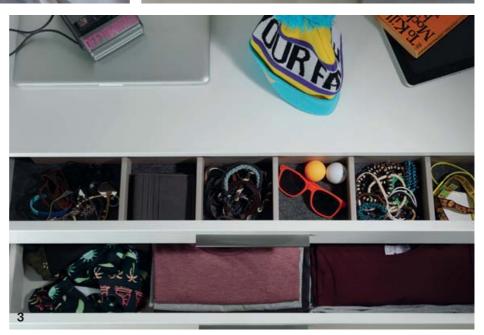

#### STACK. STORE. DISPLAY.

To create the perfect wardrobe, planning starts from within. Clever, flexible and beautiful in design, our wardrobe internals have been carefully considered to work around your needs. Available in walnut, oak and linen finishes, choose from stackable drawers, accent shelves, drawer organisers, shoe storage and pigeon units. Alternatively, make a bespoke internal solution, tailored to your personal needs.

View our full internal storage options at kindred.co.uk

- 1. Walnut stackable drawers and pigeon unit
- 2. Oak stackable drawers
- 3. Linen additional shelves
- 4. Linen stackable drawers
- 5. Bespoke walnut internals