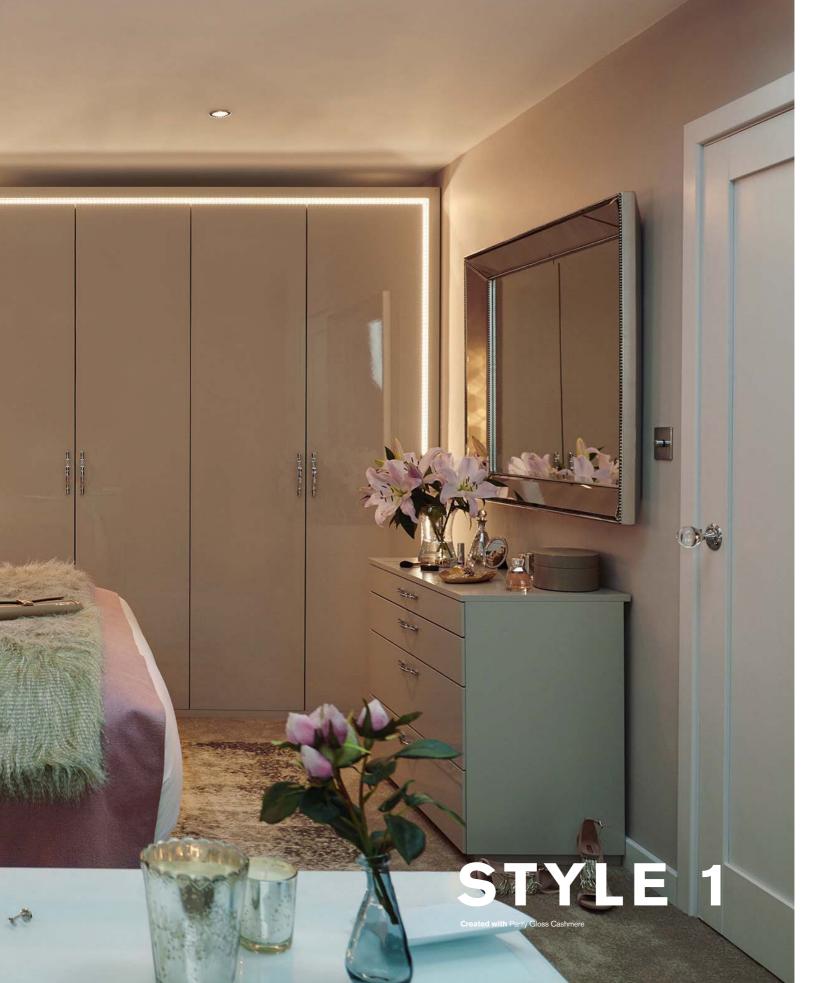

# PARITY

A true reflection of balance. With its minimalist form and linear appearance, Parity's purist nature can adapt to any space. The simplicity of Parity allows you to create everything from the most minimal of looks to the most glamorous of boudoirs. It's a blank canvas for your individual style.

**Style 1**Gloss Cashmere
Master bedroom

Style 2 Matt White Master bedroom Style 3
Gloss Dove Grey
Guest bedroom

#### A TOUCH OF GLAMOUR

With added sparkle and a touch of gloss, this city apartment is reminiscent of Hollywood glamour.

Style 1 is extravagant and dramatic without being overwhelming. The warm tonal palette of cashmere, walnut and dusky pink brings a sumptuous feeling to the most modest of master bedrooms. With plush soft furnishings, reflections from gloss finishes and dazzling handles, this style radiates pure elegance.

- 1. Handle from Boutique collection
- 2. Gloss cashmere 3 drawer bedside chest
- 3. Walnut internals