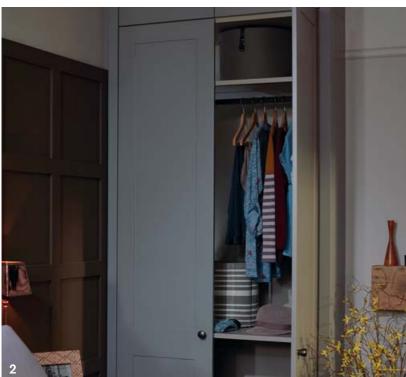

#### STACK. STORE. DISPLAY.

To create the perfect wardrobe, planning starts from within. Clever, flexible and beautiful in design, our wardrobe internals have been carefully considered to work around your needs. Available in walnut, oak and linen finishes, choose from stackable drawers, accent shelves, drawer organisers, shoe storage and pigeon units. Alternatively, make a bespoke internal solution, tailored to your personal needs.

View our full internal storage options at kindred.co.uk

- 1. Walnut stackable drawers and pigeon unit
- 2. Oak stackable drawers
- 3. Linen additional shelves
- 4. Linen stackable drawers
- 5. Bespoke walnut internals