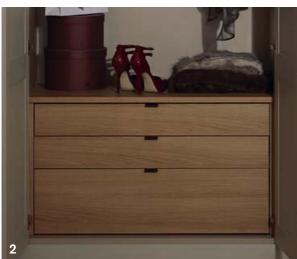

# **URBAN STATEMENT**

Imagine urban cool. Style 1 shows an impressive wall-to-wall storage solution with a versatile workstation tailored to fit an urban lifestyle. The reclaimed timber mixed with shades of grey and tweed textures create a modern city atmosphere. This is a masculine hipster twist on a master bedroom and a superb way to make use of a larger space within a docklands apartment.

Handle from Urban collection
 Drawer organiser
 Feature glass door