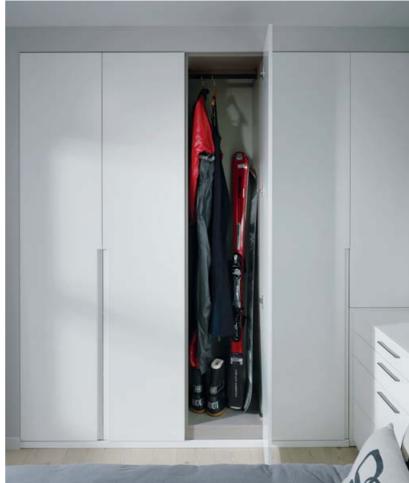

## **UNDENIABLY ECCENTRIC**

Style 1 fully embraces the architectural features of this Georgian townhouse by utilising the alcoves from floor to ceiling. With the addition of feature storage units, it maximises space and uses the full height of the room. This bedroom has various distinctive styling elements, making it sophisticated and slightly edgy in character.

From the feature wall panelling, which draws the eye in, to the striking tones of the anthracite and mustard, everything in this room has been carefully considered.

- 1. Matt anthracite 3 drawer bedside chest
- 2. Matt anthracite 4 drawer chest
- 3. Additional hanging rail

1. Handle from Definitive collection