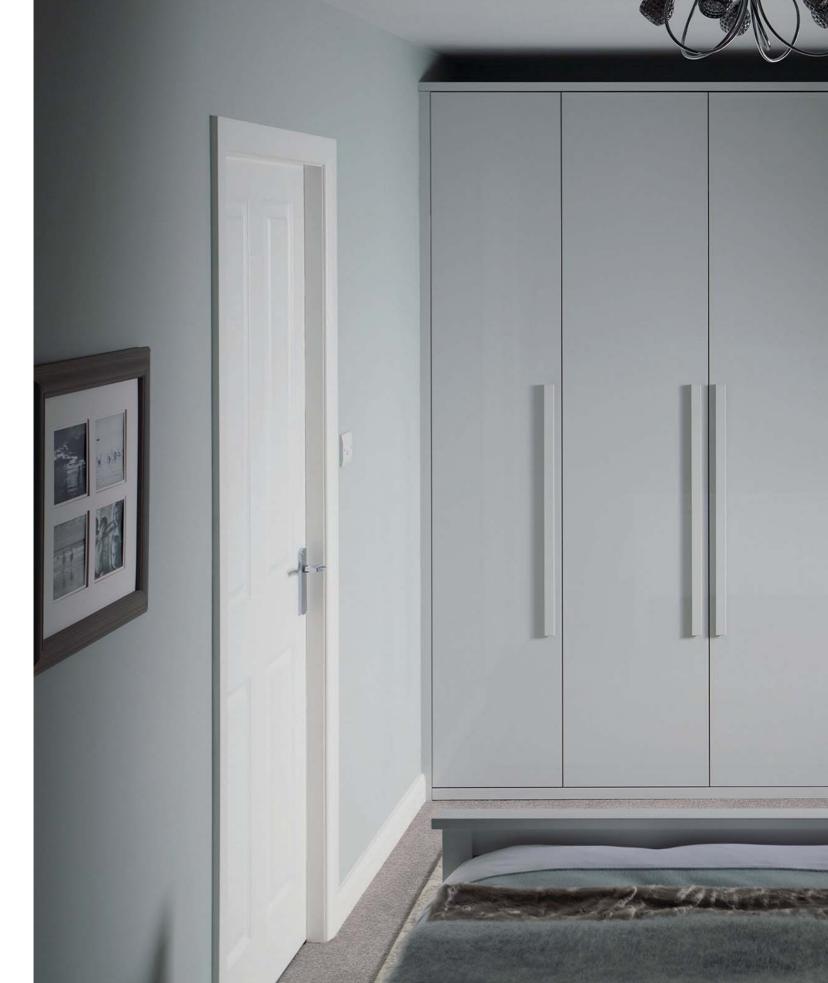

## **UNDENIABLY ECCENTRIC**

Style 1 fully embraces the architectural features of this Georgian townhouse by utilising the alcoves from floor to ceiling. With the addition of feature storage units, it maximises space and uses the full height of the room. This bedroom has various distinctive styling elements, making it sophisticated and slightly edgy in character.

From the feature wall panelling, which draws the eye in, to the striking tones of the anthracite and mustard, everything in this room has been carefully considered.

- 1. Matt anthracite 3 drawer bedside chest
- 2. Matt anthracite 4 drawer chest
- 3. Additional hanging rail