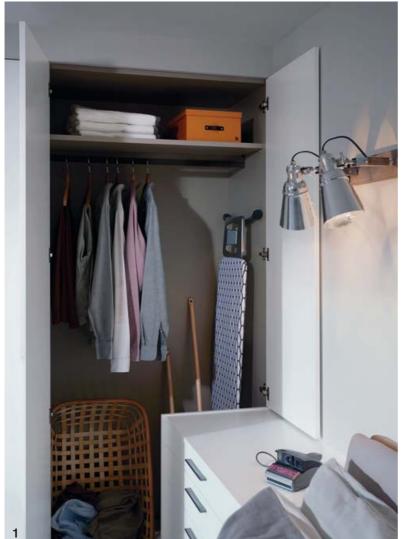

#### STACK. STORE. DISPLAY.

To create the perfect wardrobe, planning starts from within. Clever, flexible and beautiful in design, our wardrobe internals have been carefully considered to work around your needs. Available in walnut, oak and linen finishes, choose from stackable drawers, accent shelves, drawer organisers, shoe storage and pigeon units. Alternatively, make a bespoke internal solution, tailored to your personal needs.

View our full internal storage options at kindred.co.uk

- 1. Walnut stackable drawers and pigeon unit
- 2. Oak stackable drawers
- 3. Linen additional shelves
- 4. Linen stackable drawers
- 5. Bespoke walnut internals