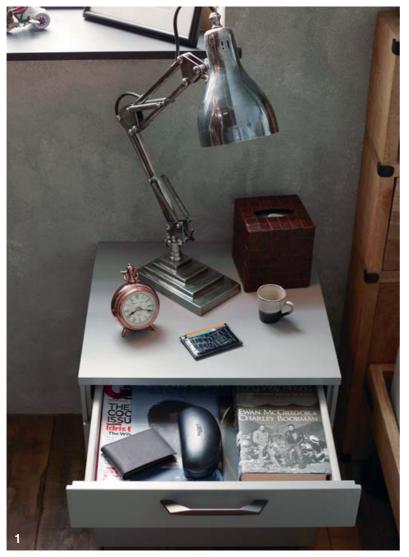

Style 1 Matt Anthracite Master bedroom

# **URBAN STATEMENT**

Imagine urban cool. Style 1 shows an impressive wall-to-wall storage solution with a versatile workstation tailored to fit an urban lifestyle. The reclaimed timber mixed with shades of grey and tweed textures create a modern city atmosphere. This is a masculine hipster twist on a master bedroom and a superb way to make use of a larger space within a docklands apartment.