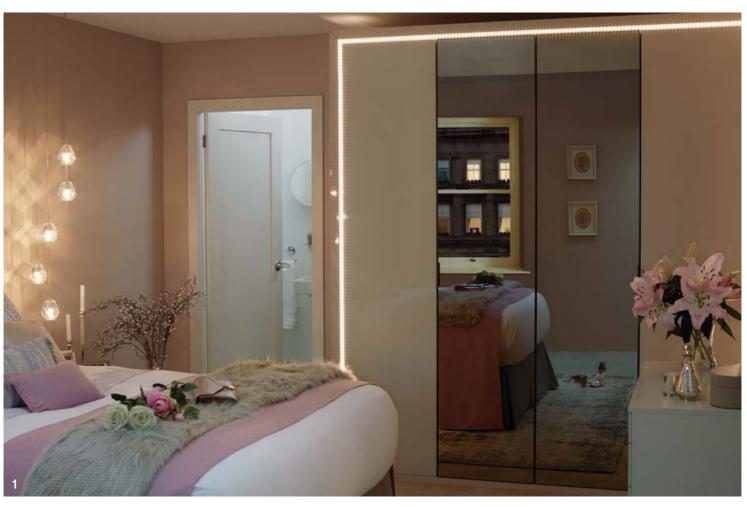

#### **CHESTS OF DRAWERS**

Our beautiful range of chests complements any bedroom style without compromising on space. These beautifully painted pieces of furniture can integrate with the wardrobes or stand alone. Elegantly-styled proportions paired with the delicate drawer details create a seamless contemporary look.

To view the full range, please visit kindred.co.uk

1. Matt cashmere 3 drawers chest with handle from Urban collection

- 2. Matt dove grey 3 drawer bedside with handle from Precision collection
  - 3. Matt anthracite 4 drawer chest with handle from Urban collection