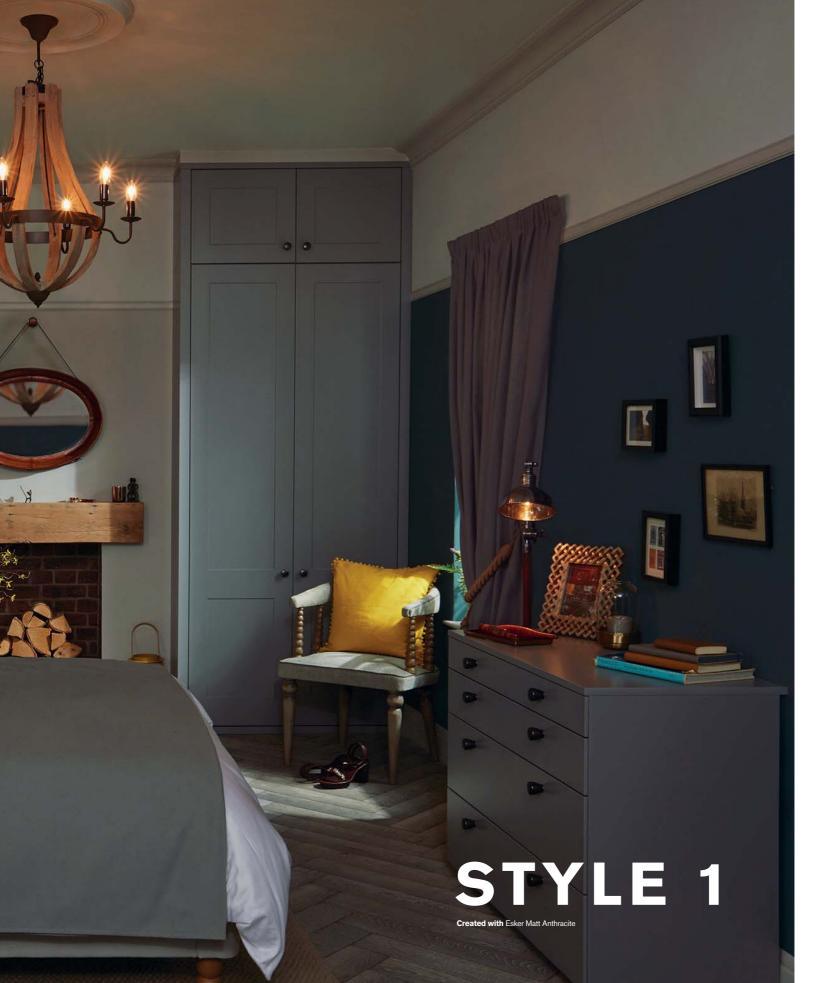

Style 1 Matt Anthracite Master bedroom

# **URBAN STATEMENT**

Imagine urban cool. Style 1 shows an impressive wall-to-wall storage solution with a versatile workstation tailored to fit an urban lifestyle. The reclaimed timber mixed with shades of grey and tweed textures create a modern city atmosphere. This is a masculine hipster twist on a master bedroom and a superb way to make use of a larger space within a docklands apartment.

Handle from Urban collection
 Drawer organiser
 Feature glass door