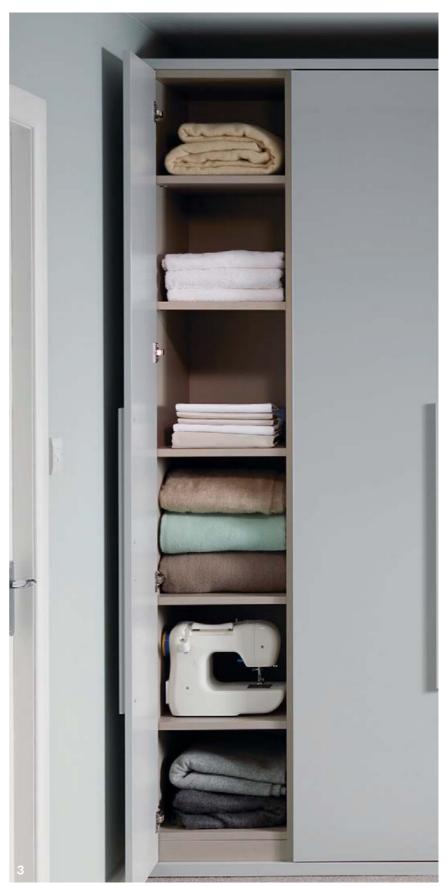

#### STACK. STORE. DISPLAY.

To create the perfect wardrobe, planning starts from within. Clever, flexible and beautiful in design, our wardrobe internals have been carefully considered to work around your needs. Available in walnut, oak and linen finishes, choose from stackable drawers, accent shelves, drawer organisers, shoe storage and pigeon units. Alternatively, make a bespoke internal solution, tailored to your personal needs.

View our full internal storage options at kindred.co.uk

- 1. Walnut stackable drawers and pigeon unit
- 2. Oak stackable drawers
- 3. Linen additional shelves
- 4. Linen stackable drawers
- 5. Bespoke walnut internals