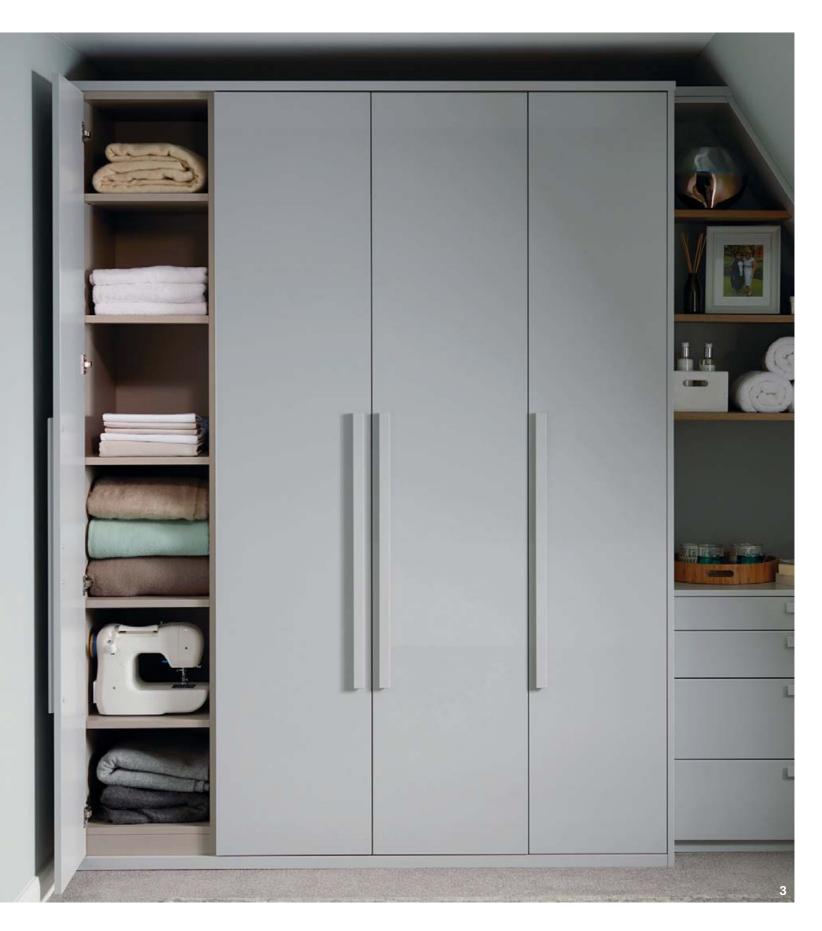

## **UNDENIABLY ECCENTRIC**

Style 1 fully embraces the architectural features of this Georgian townhouse by utilising the alcoves from floor to ceiling. With the addition of feature storage units, it maximises space and uses the full height of the room. This bedroom has various distinctive styling elements, making it sophisticated and slightly edgy in character.

From the feature wall panelling, which draws the eye in, to the striking tones of the anthracite and mustard, everything in this room has been carefully considered.

- 1. Matt anthracite 3 drawer bedside chest
- 2. Matt anthracite 4 drawer chest
- 3. Additional hanging rail

1. Handle from Definitive collection