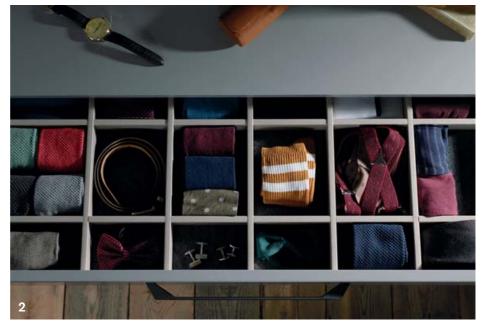

#### STACK. STORE. DISPLAY.

To create the perfect wardrobe, planning starts from within. Clever, flexible and beautiful in design, our wardrobe internals have been carefully considered to work around your needs. Available in walnut, oak and linen finishes, choose from stackable drawers, accent shelves, drawer organisers, shoe storage and pigeon units. Alternatively, make a bespoke internal solution, tailored to your personal needs.

View our full internal storage options at kindred.co.uk

- 1. Walnut stackable drawers and pigeon unit
- 2. Oak stackable drawers
- 3. Linen additional shelves
- 4. Linen stackable drawers
- 5. Bespoke walnut internals