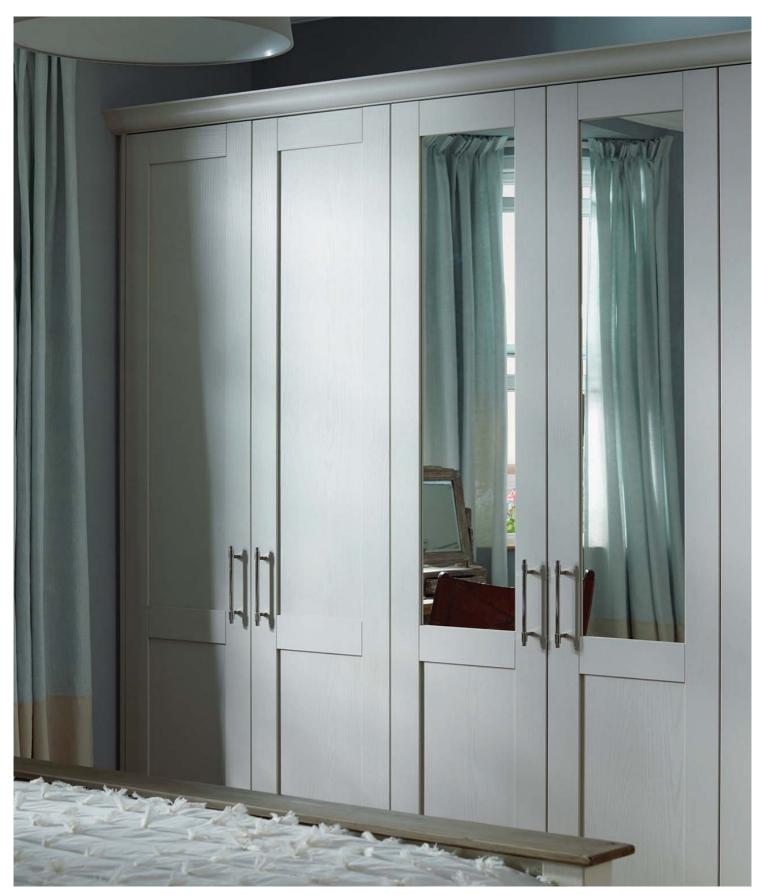

# **ESKER**

Combining classic design principles with contemporary vision, Esker is carefully crafted and exquisitely shaped to give it a distinctive character. The matt-painted finish coupled with subtle contours adds to the sophistication of this range and creates a soft variation within the modern collection. It's distinguished and individual.

Style 1Style 2Matt AnthraciteMatt CashmereMaster bedroomMaster bedroom

Matt cashmere 3 drawer bedside chest
 Handle from Urban collection

1. Esker mirror door

2. Walnut internals displayed externally