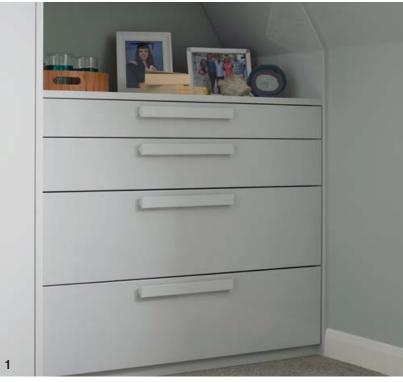

#### **CHESTS OF DRAWERS**

Our beautiful range of chests complements any bedroom style without compromising on space. These beautifully painted pieces of furniture can integrate with the wardrobes or stand alone. Elegantly-styled proportions paired with the delicate drawer details create a seamless contemporary look.

To view the full range, please visit kindred.co.uk

1. Matt cashmere 3 drawers chest with handle from Urban collection

- 2. Matt dove grey 3 drawer bedside with handle from Precision collection
  - 3. Matt anthracite 4 drawer chest with handle from Urban collection