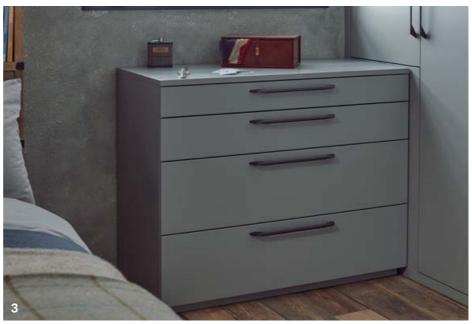

#### **CHESTS OF DRAWERS**

Our beautiful range of chests complements any bedroom style without compromising on space. These beautifully painted pieces of furniture can integrate with the wardrobes or stand alone. Elegantly-styled proportions paired with the delicate drawer details create a seamless contemporary look.

To view the full range, please visit kindred.co.uk

1. Matt cashmere 3 drawers chest with handle from Urban collection

- 2. Matt dove grey 3 drawer bedside with handle from Precision collection
  - 3. Matt anthracite 4 drawer chest with handle from Urban collection