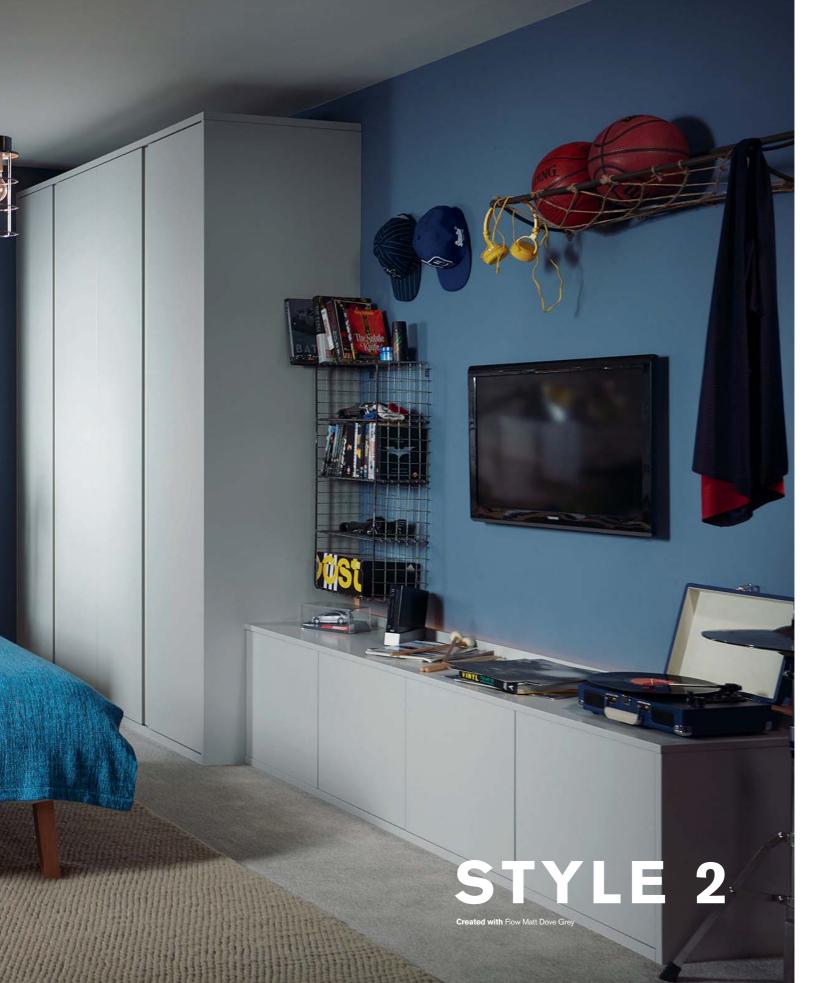

#### **ULTIMATE HANGOUT**

Simple but effective, style 2 shows a modest wardrobe design suitable for a teenager to transition into adulthood.

The low media unit demonstrates a fresh approach to storage for a more contemporary design. The bold blue feature wall coupled with lighter tones creates the ideal backdrop to express teenage style. A space to study, a room to escape from rules or simply the ultimate hangout, style 2 is the perfect loft conversion.

Linen wardrobe interior
 Handle from Precision collection