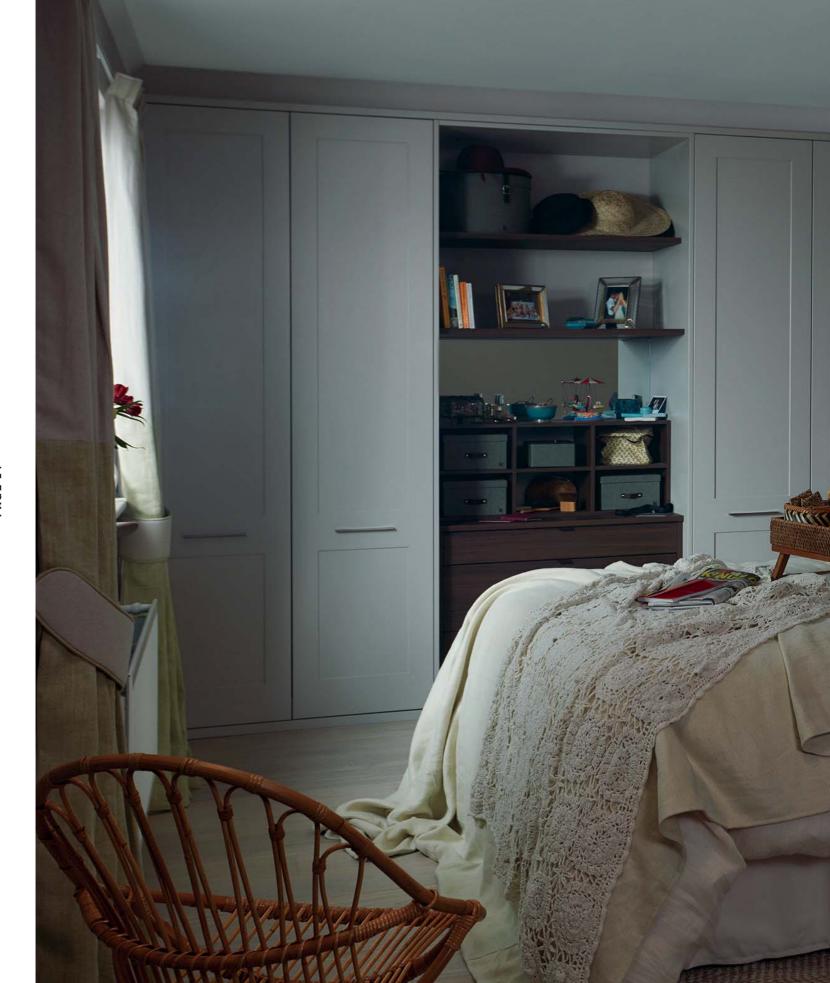

# **BOHEMIAN SANCTUARY**

Inspired by a tranquil boutique hotel, style 2 cleverly combines relaxed bohemian chic with soft cashmere shades, matt finishes and rich walnut woodgrains. The timeless earthy tones, soft linen, hessian textures and crochet detail give it a relaxed atmosphere.

Accentuating the wall-to-wall wardrobes, a functional display unit creates a focal feature, making the most of a modest-sized master bedroom within a contemporary townhouse. This style reflects the fun-loving sociable personalities of those who don't take themselves too seriously.

Matt cashmere 3 drawer bedside chest
 Handle from Urban collection

1. Esker mirror door

2. Walnut internals displayed externally