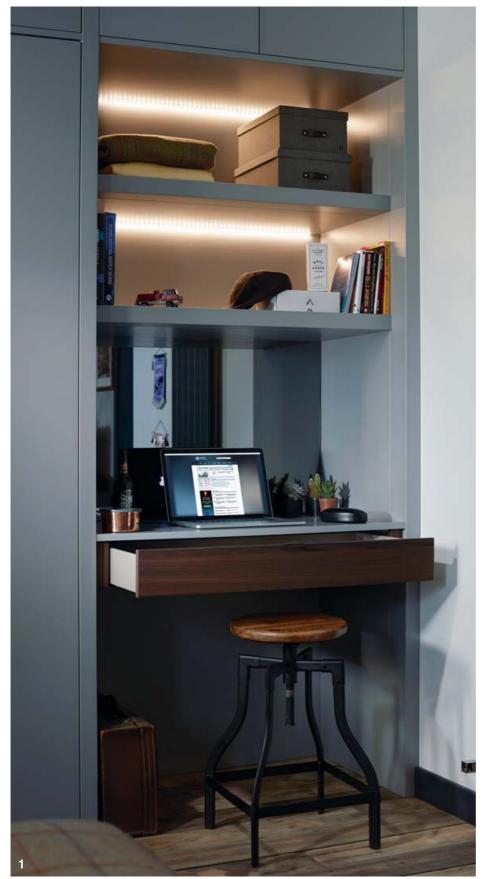

# **URBAN STATEMENT**

Imagine urban cool. Style 1 shows an impressive wall-to-wall storage solution with a versatile workstation tailored to fit an urban lifestyle. The reclaimed timber mixed with shades of grey and tweed textures create a modern city atmosphere. This is a masculine hipster twist on a master bedroom and a superb way to make use of a larger space within a docklands apartment.

Handle from Urban collection
 Drawer organiser
 Feature glass door