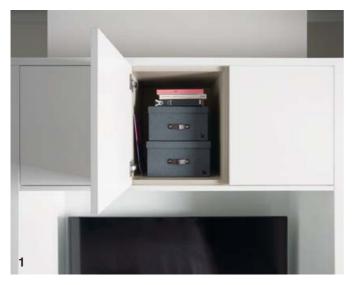

#### STACK. STORE. DISPLAY.

To create the perfect wardrobe, planning starts from within. Clever, flexible and beautiful in design, our wardrobe internals have been carefully considered to work around your needs. Available in walnut, oak and linen finishes, choose from stackable drawers, accent shelves, drawer organisers, shoe storage and pigeon units. Alternatively, make a bespoke internal solution, tailored to your personal needs.

View our full internal storage options at kindred.co.uk

- 1. Walnut stackable drawers and pigeon unit
- 2. Oak stackable drawers
- 3. Linen additional shelves
- 4. Linen stackable drawers
- 5. Bespoke walnut internals