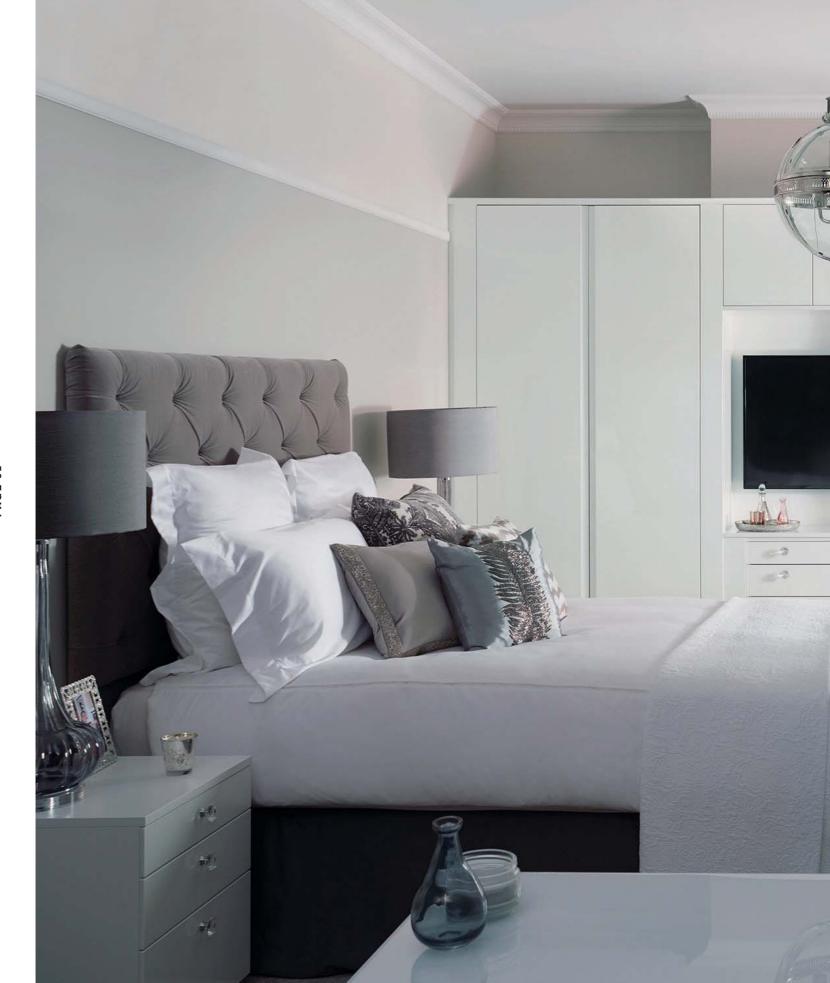

# FLOW

Stripped back and seamless, Flow has been designed with purity in mind.

Uncomplicated yet striking, the integrated handle creates a fluid streamlined design and simple uncomplicated form. From the functional to the fashionable, Flow offers versatility that works across multiple styles.

Style 1Style 2Gloss WhiteMatt Dove GreyMaster bedroomTeenage bedroom

# **PURE PERFECTION**

The perfect blend of function and finesse, style 1 combines feminine charm and functional linear design, ideal for the modern-day woman. A delicate touch of glamour is created with the gloss white, plush velvets, silver hues and crystal details.

This period property has been given a more contemporary feel by creating a multipurpose wardrobe design, cleverly built around a disused chimney breast. Whether preparing for work, going out for the evening or getting ready for the gym, this is the perfect setting for a stylish active lifestyle.