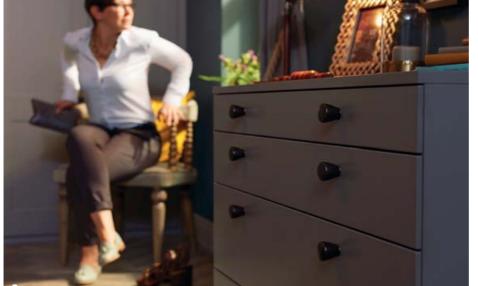

## **UNDENIABLY ECCENTRIC**

Style 1 fully embraces the architectural features of this Georgian townhouse by utilising the alcoves from floor to ceiling. With the addition of feature storage units, it maximises space and uses the full height of the room. This bedroom has various distinctive styling elements, making it sophisticated and slightly edgy in character.

From the feature wall panelling, which draws the eye in, to the striking tones of the anthracite and mustard, everything in this room has been carefully considered.

- 1. Matt anthracite 3 drawer bedside chest
- 2. Matt anthracite 4 drawer chest
- 3. Additional hanging rail