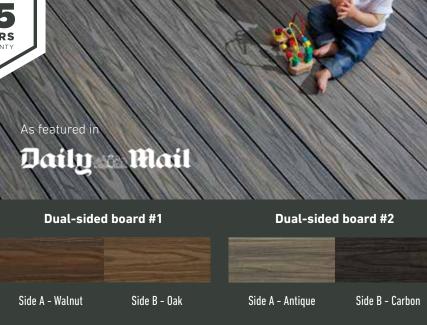

#### HD Deck<sup>®</sup> Dual is double-sided, two colours in one board!

Our **secret clip system** ensures a clean finished install on your deck without the need for unsightly screws.

& Screw

Clip & Screw