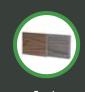

#### HD Deck<sup>®</sup> Dual is double-sided, two colours in one board!

Our **secret clip system** ensures a clean finished install on your deck without the need for unsightly screws.

& Screw

Clip & Screw