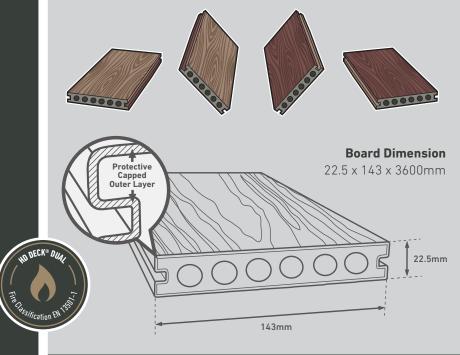

# Natural Wood Grain Composite Decking

www.composite-prime.com

HD Deck<sup>®</sup> Dual is our most natural looking wood plastic composite deck. With its 'capped' design creating a protective layer that offers **maximum protection** against stains, fading and the elements for an extra long life, HD Deck<sup>®</sup> Dual takes composite decking to the next level.