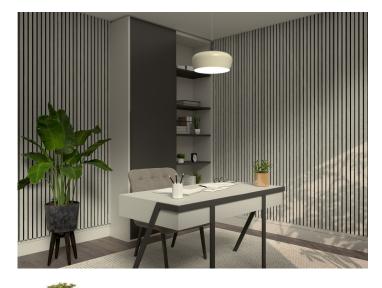

These ready-to-install panels combine style and function to provide acoustic insulation for your home. Immerse panelling is a 9mm-thick, sound-absorbing felt material, overlaid with vertical strips of oak, walnut, light-grey ash, or black-primed panelling to add subtle depth to your wall surfaces.

## IMMERSE ACOUSTIC PREFINISHED OAK

IMMERSE ACOUSTIC PREFINISHED LIGHT GREY ASH

IMMERSE ACOUSTIC PREFINISHED BLACK

T: 01768 895000.

E: www.johnrichardsonandson-timber.co.uk

Deanta's contemporary wall panels are white-primed and ready to be painted any colour you choose, bringing new ways to introduce elements of style into your home. Reflecting the fashions of Tudor, Jacobean, Shaker, and Edwardian aesthetics, these wall panels are suitable for any style of interior.