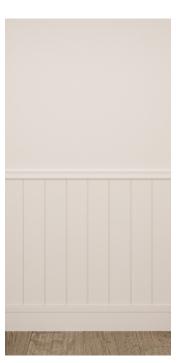

These ready-to-install panels combine style and function to provide acoustic insulation for your home. Immerse panelling is a 9mm-thick, sound-absorbing felt material, overlaid with vertical strips of oak, walnut, light-grey ash, or black-primed panelling to add subtle depth to your wall surfaces.

## IMMERSE ACOUSTIC PREFINISHED WALNUT

## IMMERSE ACOUSTIC PREFINISHED OAK



IMMERSE ACOUSTIC PREFINISHED LIGHT GREY ASH



IMMERSE ACOUSTIC PREFINISHED BLACK





T: 01768 895000.

E: www.johnrichardsonandson-timber.co.uk













Deanta's contemporary wall panels are white-primed and ready to be painted any colour you choose, bringing new ways to introduce elements of style into your home. Reflecting the fashions of Tudor, Jacobean, Shaker, and Edwardian aesthetics, these wall panels are suitable for any style of interior.

## BALMORAL WHITE PRIMED



### HAMPTON WHITE PRIMED



MADINGLEY WHITE PRIMED



# SHAKER WHITE PRIMED