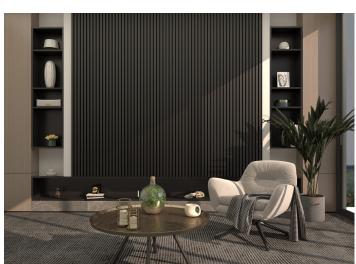

These ready-to-install panels combine style and function to provide acoustic insulation for your home. Immerse panelling is a 9mm-thick, sound-absorbing felt material, overlaid with vertical strips of oak, walnut, light-grey ash, or black-primed panelling to add subtle depth to your wall surfaces.