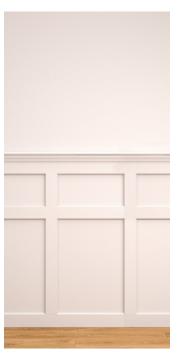

These ready-to-install panels combine style and function to provide acoustic insulation for your home. Immerse panelling is a 9mm-thick, sound-absorbing felt material, overlaid with vertical strips of oak, walnut, light-grey ash, or black-primed panelling to add subtle depth to your wall surfaces.

## IMMERSE ACOUSTIC PREFINISHED WALNUT

## IMMERSE ACOUSTIC PREFINISHED OAK



IMMERSE ACOUSTIC PREFINISHED LIGHT GREY ASH



IMMERSE ACOUSTIC PREFINISHED BLACK





T: 01768 895000.

E: www.johnrichardsonandson-timber.co.uk













Deanta's contemporary wall panels are white-primed and ready to be painted any colour you choose, bringing new ways to introduce elements of style into your home. Reflecting the fashions of Tudor, Jacobean, Shaker, and Edwardian aesthetics, these wall panels are suitable for any style of interior.

## BALMORAL WHITE PRIMED



### HAMPTON WHITE PRIMED



MADINGLEY WHITE PRIMED



# SHAKER WHITE PRIMED