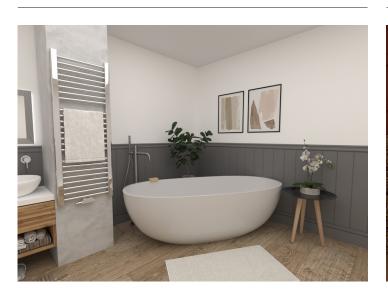

## IMMERSE ACOUSTIC PREFINISHED OAK

IMMERSE ACOUSTIC PREFINISHED LIGHT GREY ASH

IMMERSE ACOUSTIC PREFINISHED BLACK

T: 01768 895000.

E: www.johnrichardsonandson-timber.co.uk

Deanta's contemporary wall panels are white-primed and ready to be painted any colour you choose, bringing new ways to introduce elements of style into your home. Reflecting the fashions of Tudor, Jacobean, Shaker, and Edwardian aesthetics, these wall panels are suitable for any style of interior.

## BALMORAL WHITE PRIMED

### HAMPTON WHITE PRIMED

MADINGLEY WHITE PRIMED

# SHAKER WHITE PRIMED