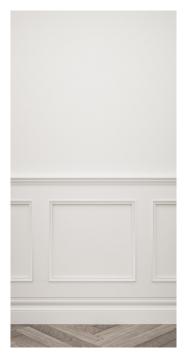

These ready-to-install panels combine style and function to provide acoustic insulation for your home. Immerse panelling is a 9mm-thick, sound-absorbing felt material, overlaid with vertical strips of oak, walnut, light-grey ash, or black-primed panelling to add subtle depth to your wall surfaces.

## IMMERSE ACOUSTIC PREFINISHED WALNUT

## IMMERSE ACOUSTIC PREFINISHED OAK



IMMERSE ACOUSTIC PREFINISHED LIGHT GREY ASH



IMMERSE ACOUSTIC PREFINISHED BLACK





T: 01768 895000.

E: www.johnrichardsonandson-timber.co.uk













Deanta's contemporary wall panels are white-primed and ready to be painted any colour you choose, bringing new ways to introduce elements of style into your home. Reflecting the fashions of Tudor, Jacobean, Shaker, and Edwardian aesthetics, these wall panels are suitable for any style of interior.

## BALMORAL WHITE PRIMED



### HAMPTON WHITE PRIMED



MADINGLEY WHITE PRIMED



# SHAKER WHITE PRIMED