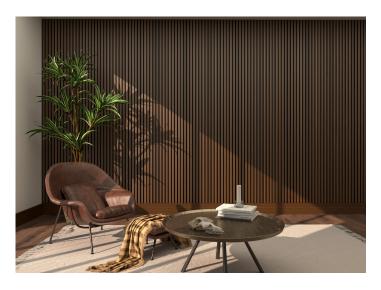

These ready-to-install panels combine style and function to provide acoustic insulation for your home. Immerse panelling is a 9mm-thick, sound-absorbing felt material, overlaid with vertical strips of oak, walnut, light-grey ash, or black-primed panelling to add subtle depth to your wall surfaces.

## IMMERSE ACOUSTIC PREFINISHED WALNUT