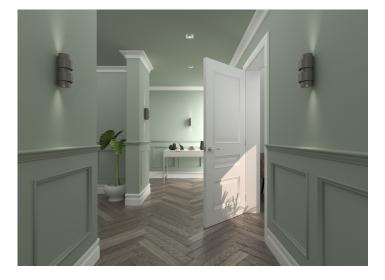

## IMMERSE ACOUSTIC PREFINISHED OAK

IMMERSE ACOUSTIC PREFINISHED LIGHT GREY ASH

IMMERSE ACOUSTIC PREFINISHED BLACK

T: 01768 895000.

E: www.johnrichardsonandson-timber.co.uk

Deanta's contemporary wall panels are white-primed and ready to be painted any colour you choose, bringing new ways to introduce elements of style into your home. Reflecting the fashions of Tudor, Jacobean, Shaker, and Edwardian aesthetics, these wall panels are suitable for any style of interior.

## BALMORAL WHITE PRIMED

### HAMPTON WHITE PRIMED

MADINGLEY WHITE PRIMED

# SHAKER WHITE PRIMED