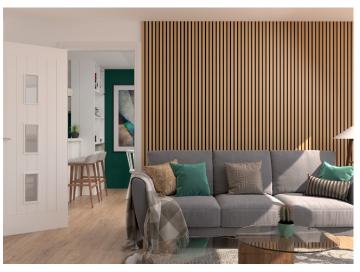

These ready-to-install panels combine style and function to provide acoustic insulation for your home. Immerse panelling is a 9mm-thick, sound-absorbing felt material, overlaid with vertical strips of oak, walnut, light-grey ash, or black-primed panelling to add subtle depth to your wall surfaces.

## IMMERSE ACOUSTIC PREFINISHED OAK

IMMERSE ACOUSTIC PREFINISHED LIGHT GREY ASH

IMMERSE ACOUSTIC PREFINISHED BLACK

T: 01768 895000.

E: www.johnrichardsonandson-timber.co.uk

Deanta's contemporary wall panels are white-primed and ready to be painted any colour you choose, bringing new ways to introduce elements of style into your home. Reflecting the fashions of Tudor, Jacobean, Shaker, and Edwardian aesthetics, these wall panels are suitable for any style of interior.