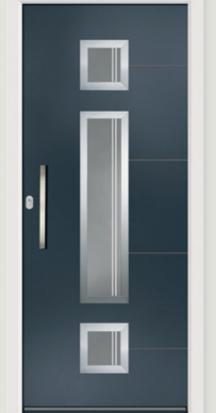

## Como VX

**Glazing:** Glazed **Colour:** Anthracite

**Glazing:** Belice Colour: Black

**Glazing:** Claro Colour: Midnight

**Glazing:** Cresto Colour: Pebble

**Glazing:** Claro **Colour:** Anthracite

**Glazing:** Cresto **Colour:** Black