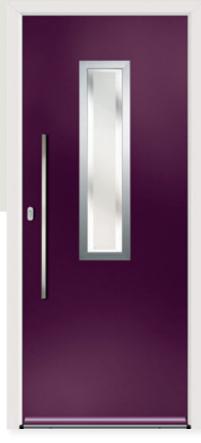

### Delio Z3

**Glazing:** Glazed **Colour:** Anthracite

**Glazing:** Claro **Colour:** Black

**Glazing:** Fora Colour: Pebble

**Glazing:** Belice Colour: Plum

Glazing: N/A Colour: Silver Grey

Colour: Black

**Glazing:** Bianco **Colour:** Blue