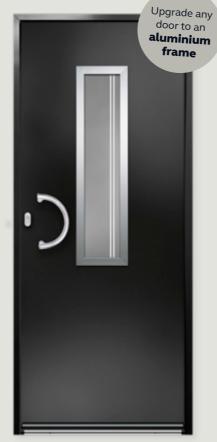

#### Upgrade your frame to aluminium

All doors are available in your choice of PVCu or aluminium frame. See aluminium frame examples on the following pages.

**Aluminium Frame** 

**Glazing:** Glazed Colour: Green

**Glazing:** Belice Colour: Silver Grey

Upgrade any

door to an
aluminium