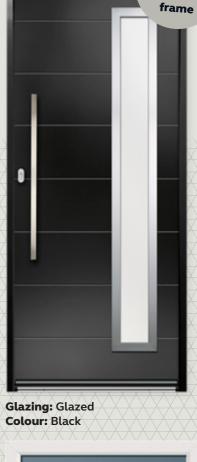

#### Upgrade your frame to aluminium

All doors are available in your choice of PVCu or aluminium frame. See aluminium frame examples on the following pages.

**Aluminium Frame** 

## Como VX

**Glazing:** Glazed **Colour:** Anthracite

**Glazing:** Belice Colour: Black

**Glazing:** Claro Colour: Midnight

**Glazing:** Cresto Colour: Pebble

**Glazing:** Claro **Colour:** Anthracite

**Glazing:** Cresto **Colour:** Black