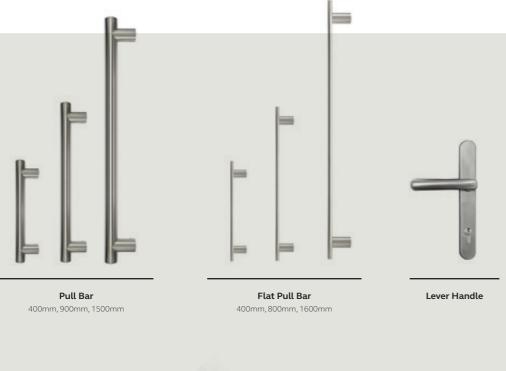

## Contemporary Hardware.

An exclusive range of stainless-steel hardware gives Virtu-AL a sleek, luxury finish. All our stainless-steel hardware has a comprehensive anti-corrosion guarantee, so you know your hardware will last the test of time.