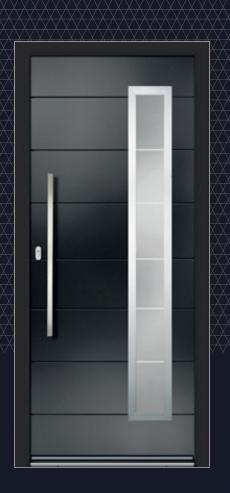

# Virtu-Al

Virtu-AL | Introduction 3

This revolutionary new door design turns the traditional look of a composite door on its head and offers an unrivalled ultra-modern finish. Comparable to an aluminium door in everything but price, it exudes luxurious style and delivers a premium architectural finish.

Unique texture

Bespoke grooving

Contemporary designer glass

Anodised aluminium glass surround

Modern handles and hardware

Exclusive aluminium frame

Virtu-AL | Features

#### Aluminium Glass Surround

Complete the contemporary look with sleek aluminium edging for your glazed sections. Available exclusively with Virtu-AL, the anodised aluminium edging beautifully frames your choice of designer glass designs.

#### **Designer Glazing**

Carefully crafted specialist glass designs have been exclusively created for the Virtu-AL door range.

## Contemporary Hardware.

An exclusive range of stainless-steel hardware gives Virtu-AL a sleek, luxury finish. All our stainless-steel hardware has a comprehensive anti-corrosion guarantee, so you know your hardware will last the test of time.