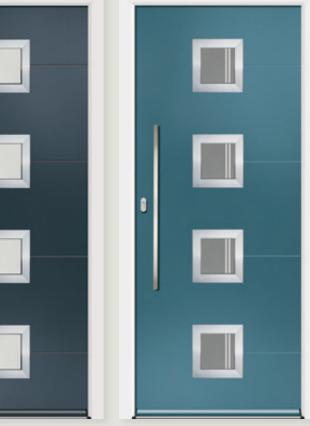

## Como VX

**Glazing:** Glazed **Colour:** Anthracite

**Glazing:** Belice Colour: Black

**Glazing:** Claro Colour: Midnight

**Glazing:** Cresto Colour: Pebble

**Glazing:** Claro **Colour:** Anthracite

**Glazing:** Cresto **Colour:** Black

**Glazing:** Glazed Colour: Green

**Glazing:** Belice Colour: Silver Grey

Upgrade any

door to an
aluminium

### Delio Z3

**Glazing:** Glazed **Colour:** Anthracite

**Glazing:** Claro **Colour:** Black

**Glazing:** Fora Colour: Pebble

**Glazing:** Belice Colour: Plum

Glazing: N/A Colour: Silver Grey

Colour: Black

**Glazing:** Bianco **Colour:** Blue