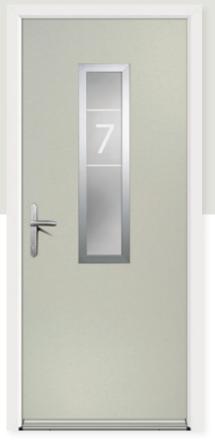

#### **Designer Glazing**

Carefully crafted specialist glass designs have been exclusively created for the Virtu-AL door range.

#### **Colour Match**

Much like aluminium doors, Virtu-AL can be powder-coated with any RAL colour in our state-of-the-art paint studio.

Colours are as accurate as the printing process allows. Due to the hand painting and staining process, we can't guarantee an exact colour match between the door and the external door frame.