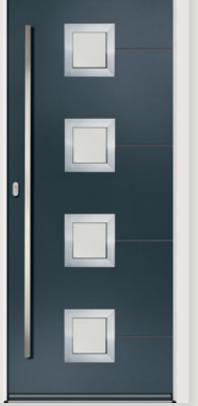

### Delio Z3

**Glazing:** Glazed **Colour:** Anthracite

**Glazing:** Claro **Colour:** Black

**Glazing:** Fora Colour: Pebble

**Glazing:** Belice Colour: Plum

Glazing: N/A Colour: Silver Grey

Colour: Black

**Glazing:** Bianco **Colour:** Blue