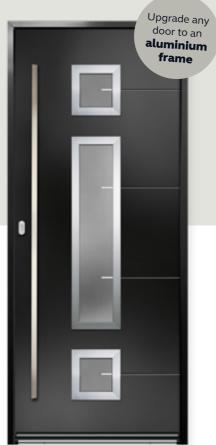

#### Upgrade your frame to aluminium

All doors are available in your choice of PVCu or aluminium frame. See aluminium frame examples on the following pages.

**Aluminium Frame** 

**Glazing:** Glazed Colour: Green

**Glazing:** Belice Colour: Silver Grey

Upgrade any

door to an
aluminium