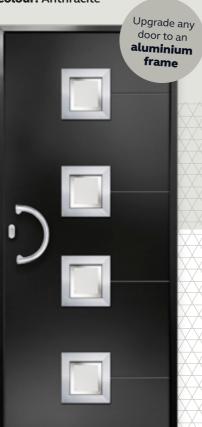

## Como VX

**Glazing:** Glazed **Colour:** Anthracite

**Glazing:** Belice Colour: Black

**Glazing:** Claro Colour: Midnight

**Glazing:** Cresto Colour: Pebble

**Glazing:** Claro **Colour:** Anthracite

**Glazing:** Cresto **Colour:** Black

**Glazing:** Glazed Colour: Green

**Glazing:** Belice Colour: Silver Grey

Upgrade any

door to an
aluminium