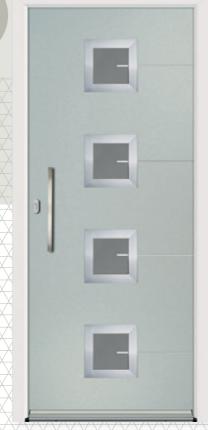

### Delio Z3

**Glazing:** Glazed **Colour:** Anthracite

**Glazing:** Claro **Colour:** Black

**Glazing:** Fora Colour: Pebble

**Glazing:** Belice Colour: Plum

Glazing: N/A Colour: Silver Grey

Colour: Black

**Glazing:** Bianco **Colour:** Blue

**Glazing:** Fora Colour: Slate