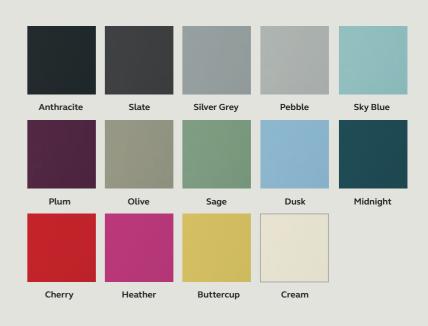

# Personalise your door

**Standard Colours** 

**Superior Colours** 

#### **Colour Match**

Much like aluminium doors, Virtu-AL can be powder-coated with any RAL colour in our state-of-the-art paint studio.

Colours are as accurate as the printing process allows. Due to the hand painting and staining process, we can't guarantee an exact colour match between the door and the external door frame.