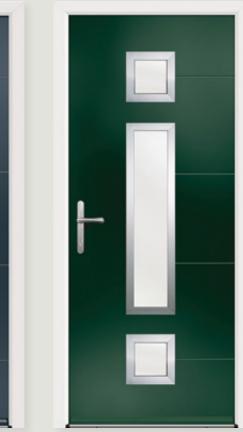

**Glazing:** Glazed Colour: Green

**Glazing:** Belice Colour: Silver Grey

Upgrade any

door to an
aluminium